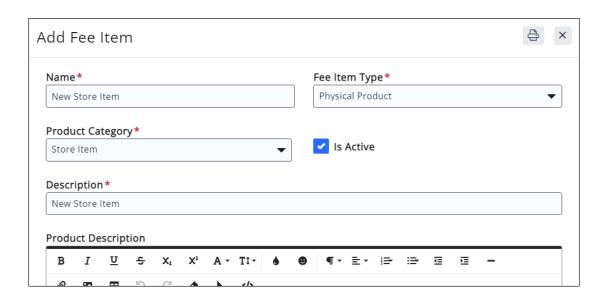

#### Setup Fee Items for Store Products

Define the fee items associated to the products you will sell in your store. Fee Item Type of "Physical Product" or "Digital Product"

KB: Setting Up Fee Items