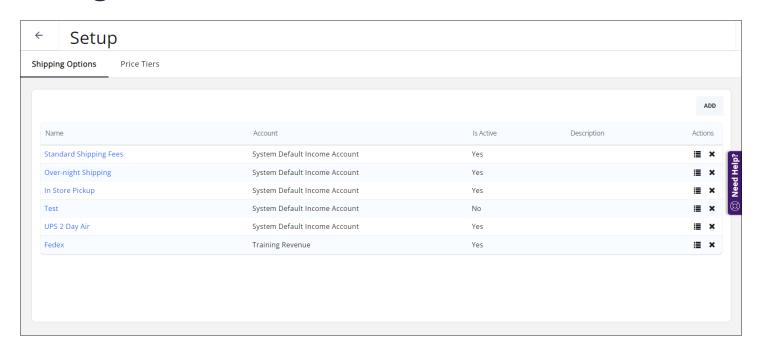

# Getting Started

- ✓ Shipping Options
- ✓ Setting up Goods/Services
- ✓ General Settings

The shipping price applied to a sale depends on the total amount of the sale

**KB**: Setting up Shipping Options

The **Shipping** functions allow you to set the shipping fees associated to a sale

This is a two step process:

- 1. Set up pricing tiers
- 2. Associate tiers to a Shipping options

| Setup  Ipping Options Price Tiers |                                                              |           |             |         |
|-----------------------------------|--------------------------------------------------------------|-----------|-------------|---------|
| ipping Options Price Tiers        |                                                              |           |             |         |
|                                   |                                                              |           |             | ADD     |
| Name                              | Account                                                      | Is Active | Description | Actions |
| Standard Shipping Fees            | System Default Income Account                                | Yes       |             | ≣ ×     |
| Over-night Shipping               | System Default Income Account                                | Yes       |             | ≣ ×     |
| Over-night Shipping               |                                                              |           |             |         |
| In Store Pickup                   | System Default Income Account                                | Yes       |             | i≣ ×    |
|                                   | System Default Income Account  System Default Income Account | Yes<br>No |             | ≣ ×     |