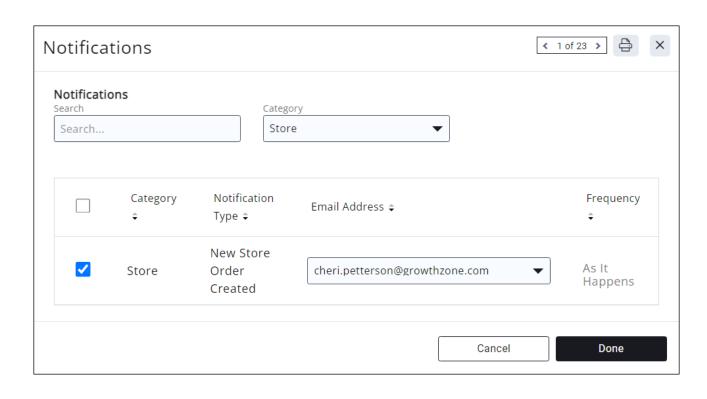

#### Managing Your Store Orders

When an order is placed, an automated message will be sent to those staff members who have subscribed to the New Store Order Created notification