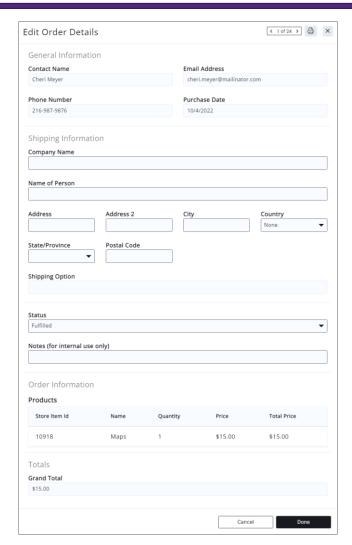

#### Managing Your Store Orders

To view order and update the status of an order, click into the Purchaser's **Name** on the Orders tab