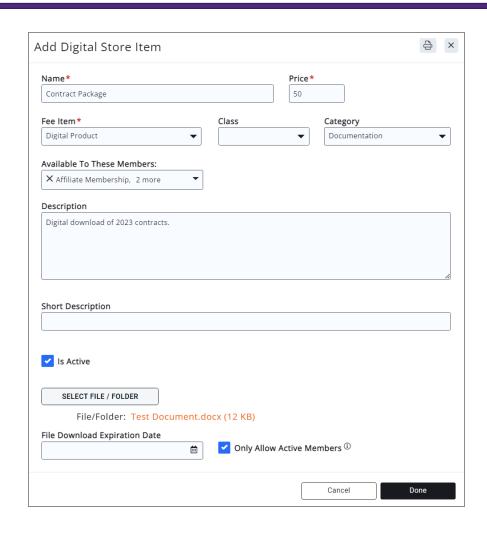

#### Add Digital Products to Your Store

Digital Products provide a way to sell documentation to your members and the public

**KB**: Add Digital Downloads

#### Add Digital Products to Your Store

#### Pre-requisites:

- Fee Item must be of Type = Digital Product
- Document uploaded to the Cloud

KB: Add Digital Downloads