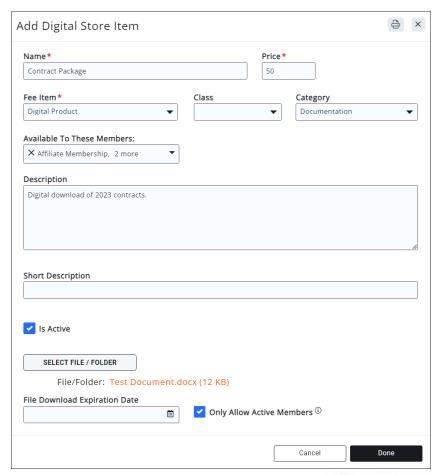

#### Add Digital Products to Your Store

Digital Products provide a way to sell documentation to your members and the public

**KB**: Add Digital Downloads

#### Add Digital Products to Your Store

#### Pre-requisites:

- Fee Item must be of Type = Digital Product
- Document uploaded to the Cloud

KB: Add Digital Downloads