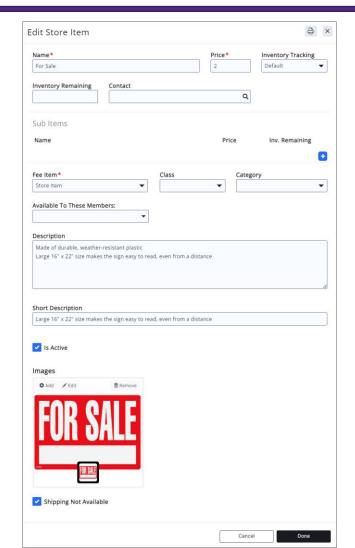

#### Add Physical Products to Your Store

Your Store Module can assist you in managing "attributes" for physical product, such as size or color

In addition, you will be able track available inventory

KB: Add Physical Products to Your Store