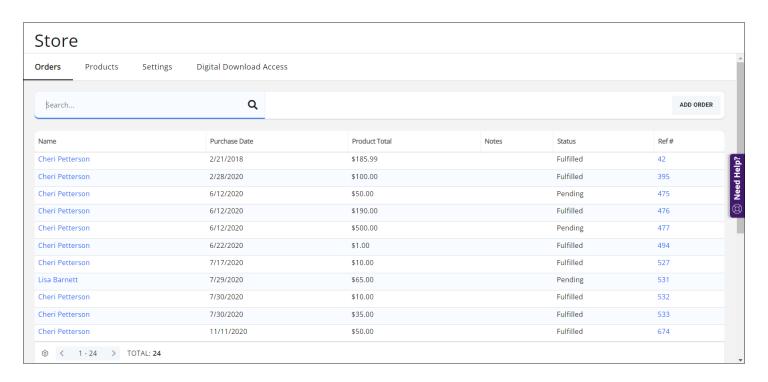

#### Managing Your Store Orders

All orders placed through your store will be displayed on the **Orders** tab of the Store module

#### Managing Your Store Orders

To view order and update the status of an order, click into the Purchaser's **Name** on the Orders tab