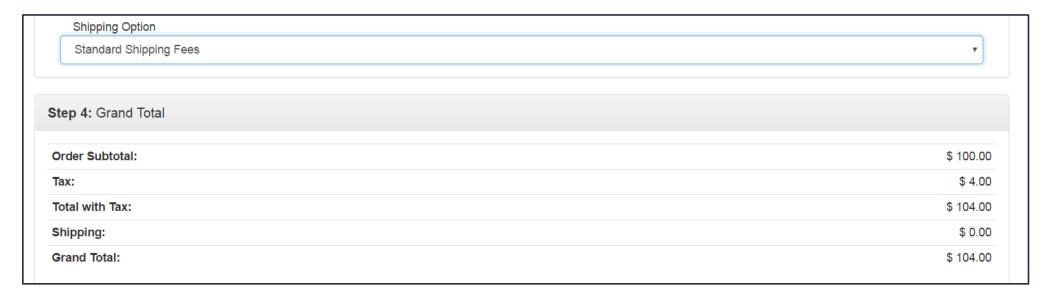

# Getting Started

- ✓ Shipping Options
- ✓ Setting up Goods/Services
- ✓ General Settings

The shipping price applied to a sale depends on the total amount of the sale

**KB**: Setting up Shipping Options

The **Shipping** functions allow you to set the shipping fees associated to a sale

Associate the price tiers to shipping costs by clicking the button on the Shipping Options screen

All the shipping option sets that you create will automatically be available in your store at checkout

| Edit Shipping ( | Option Price Tier | ees          | ₽ × |
|-----------------|-------------------|--------------|-----|
| Min Value       | Max Value         | Shipping Fee |     |
| \$1.00          | \$9.99            | 2.99         |     |
| \$10.00         | \$29.99           | 5.99         |     |
| \$30.00         | \$49.99           | 7.99         |     |
| \$50.00         | \$99.99           | 9.99         |     |