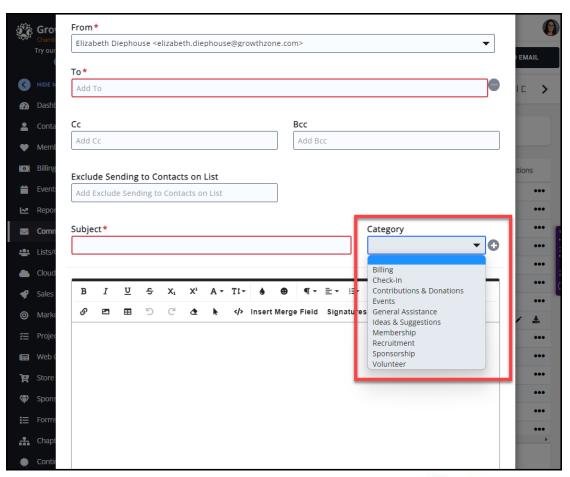

#### Communication Categories

- <u>Communication</u>
   <u>Categories</u> provide a way for you to
- Organize and filter email communications
- Communications Report
  - Filtered by category
  - Provides better understanding of communications being sent