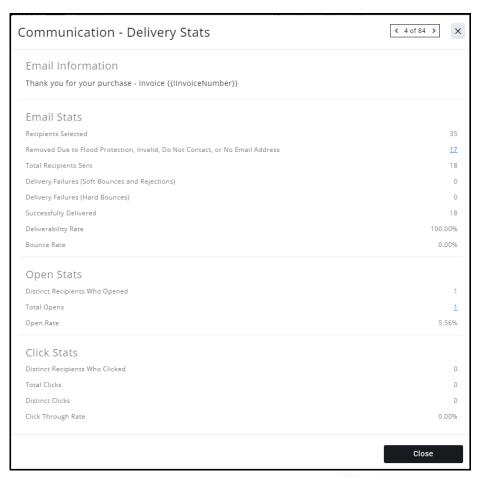

#### Communication Delivery Stats

- Email Delivery Statistics
  - Understand effectiveness of your communications
- View open rates to help gauge success
- Determine whether an individual recipient received/opened the message
  - Review delivery <u>failures</u>
  - Invalid email addresses
  - Clean up email lists