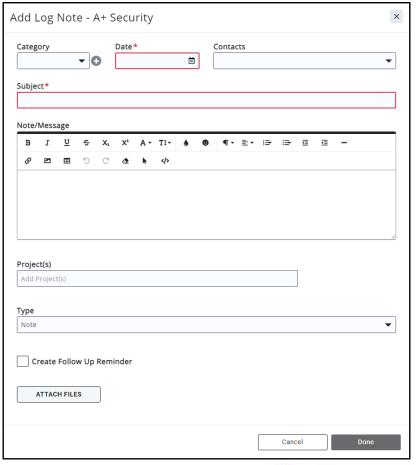

#### Logging Calls/Notes

- Log notes/calls with members
- Maintain communication information within your database
- Create Follow-up Reminders
  - Staff receive notification for Reminders assigned to them
  - Set due date and priority