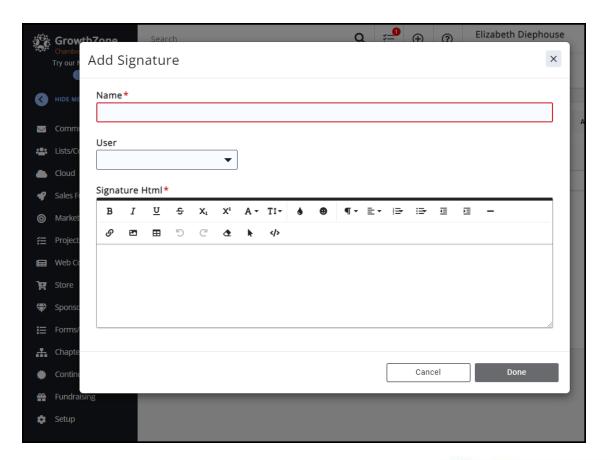

#### Email Signature

- Create signature with organization colors
  - Consistency for staff
- Include text & graphics, links
- Easily select signature when sending email correspondence

KB: Create your Signature