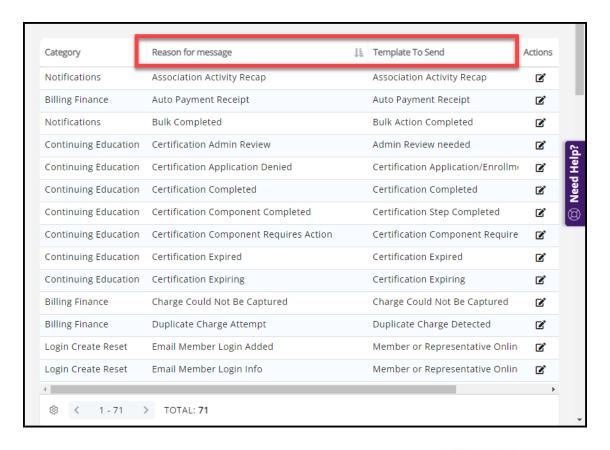

#### Communication Categories

- <u>Communication</u>
   <u>Categories</u> provide a way for you to
- Organize and filter email communications
- Communications Report
  - Filtered by category
  - Provides better understanding of communications being sent