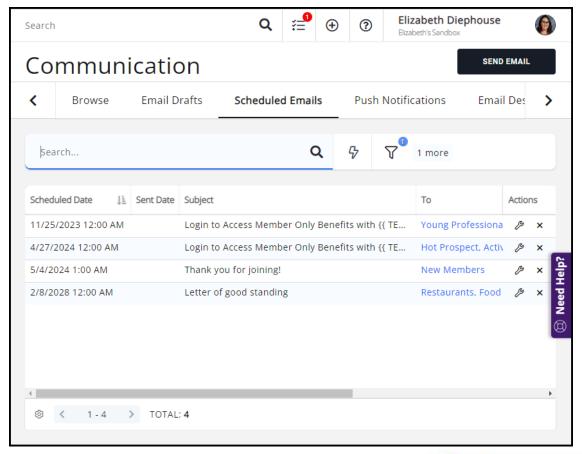

#### Scheduled Emails

- Postpone sending email with scheduled emails
  - View previously scheduled emails
  - Edit emails scheduled to be sent
  - Delete emails scheduled to be sent
- Delay delivery until ideal communication window