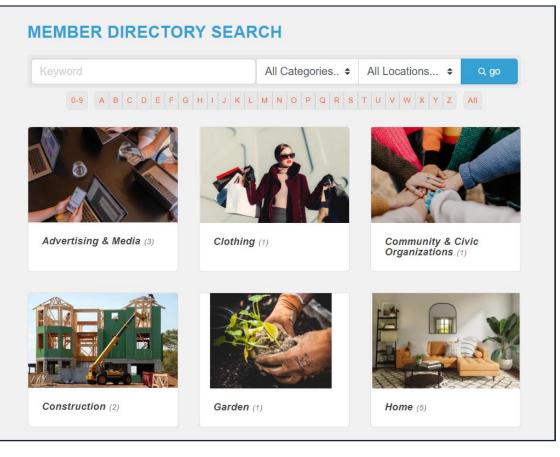

#### Member Web Module

- Member information entered in back office displayed on your website in member directory link
- Allows consumer ability to search member database
- Displays member information
- KB: Directory Overview

### Public View

- Web Modules integrated to public website
  - Member Directory
  - Event Calendar
  - Deals
  - Job Postings
- Any updates to database automatically published to public view
- KB: <u>Website Modules</u>