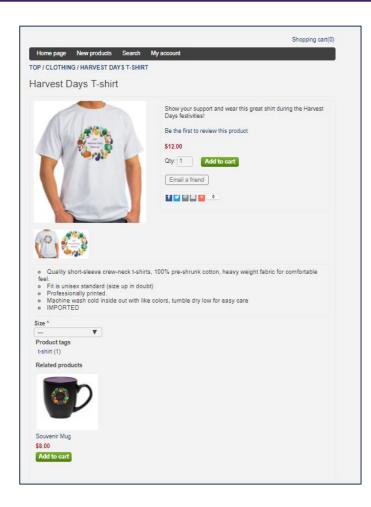

# Job Posting Web Module

- Job posting link that searches the database for available jobs posted by member businesses
- Add images and links
- Reach broad employee
   pool
- Revenue for <u>posting jobs</u> on your website
- KB: <u>Job Postings</u>