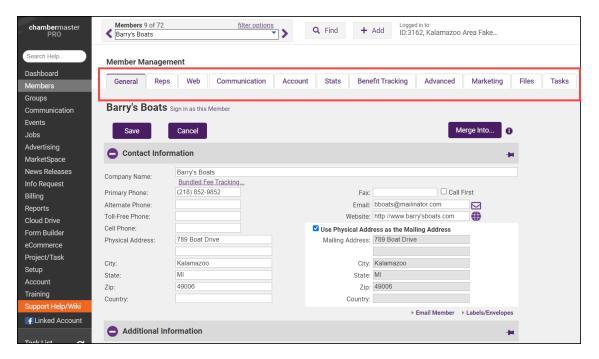

#### Members

- Manage your <u>members</u> you'll spend a lot of time in this module
  - Update Contact
     Information
  - Directory Information
  - Representatives
  - Billing
- KB: <u>Member Management</u>

### Database/Staff View

- Manage all contacts
   and members
- Manage events
- Generate and analyze reports
- Additional modules provided