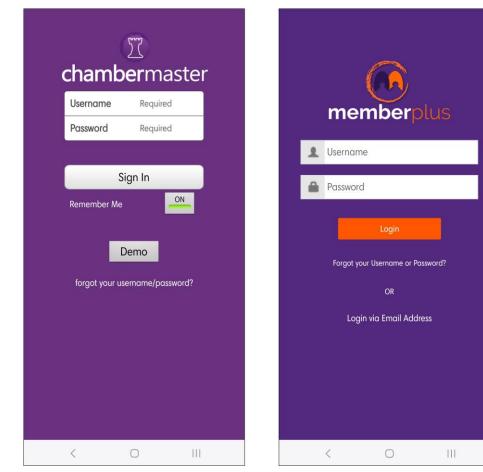

# StaffApp

- Mobile companion for staff
- Access database anywhere
- Provides real-time membership information
- <u>Manage</u> members
- Communicate with members
  - <u>Call</u>
  - <u>Community Feed</u>
  - <u>Email</u>
- <u>Point of Sale</u> module
- <u>Check-in</u> event attendees
- KB: <u>StaffApp</u>

# MemberPlus App

- Free mobile app available to all members
- Receive <u>notifications</u> from your organization
- <u>View</u> member listings
- <u>Update</u> their own profile information
- Register, pay and check-in for <u>events</u>
- Interact with other members
- KB: <u>MemberPlus App</u>