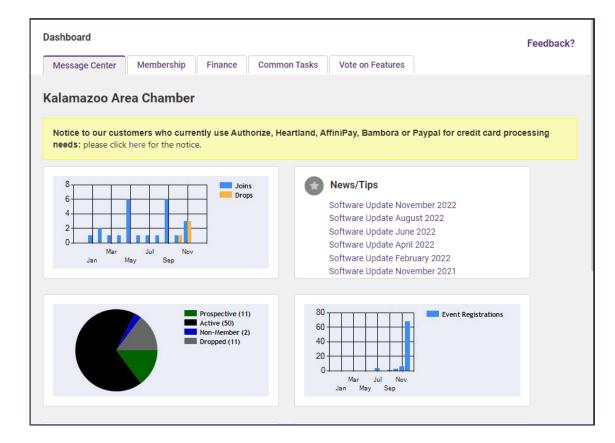

### Database/Staff View

- Manage all contacts
   and members
- Manage events
- Generate and analyze reports
- Additional modules provided

#### Reports

- Numerous pre-defined reports
  - Designed to help organization run more efficiently
  - Use as-is or customize to meet organization's needs
- Create your own <u>custom</u>
   <u>reports</u>
  - Utilize Advanced Custom <u>Report Builder</u>
- KB: <u>Reports</u>