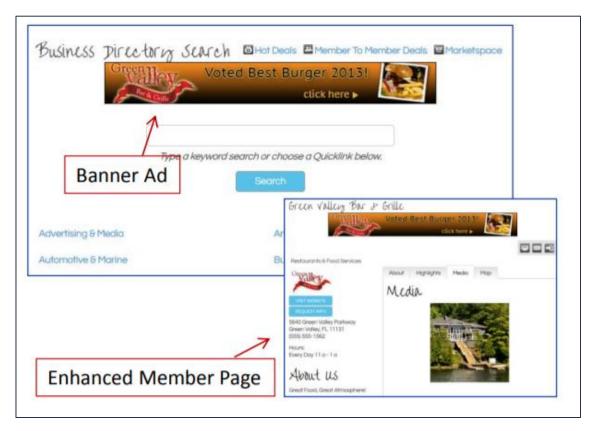

# Marketing Package

- Sell <u>enhanced</u> member listings and banner ads on your association website
  - Post member Banner Ads on website
  - Enhance a member's Online Directory listing
  - Earn non-dues revenue
- Banner Ad <u>widget</u>
- KB: <u>Marketing Package</u>
- Requires Premium edition or greater