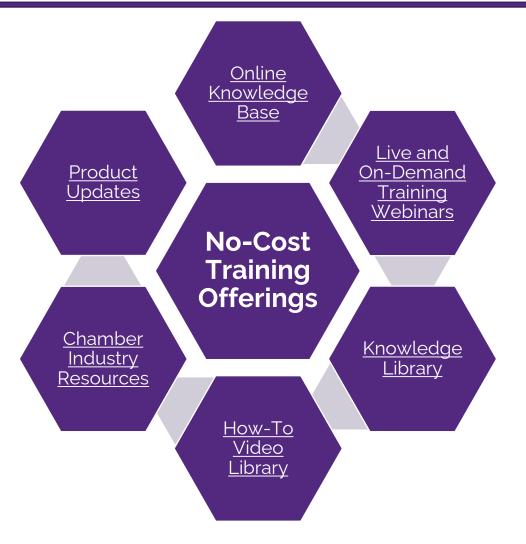

| State | Postal Code     | Country                          |
| Orlando                 | MN    | 54321           | United States ~                  |



# StaffApp

- Mobile companion for staff
- Access database anywhere
- Provides real-time membership information
- <u>Manage</u> members
- Communicate with members
  - <u>Call</u>
  - <u>Community Feed</u>
  - <u>Email</u>
- <u>Point of Sale</u> module
- <u>Check-in</u> event attendees
- KB: <u>StaffApp</u>





# MemberPlus App

- Free mobile app available to all members
- Receive <u>notifications</u> from your organization
- <u>View</u> member listings
- <u>Update</u> their own profile information
- Register, pay and check-in for <u>events</u>
- Interact with other members
- KB: <u>MemberPlus App</u>





#### **Training Resources**





### Expanded Training Offerings





# **Questions?**