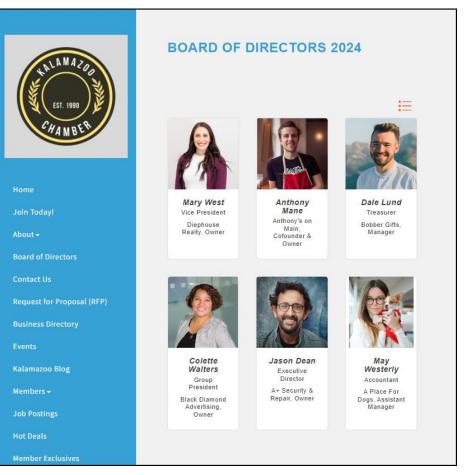

### Group Web Module

- Link displaying designated groups for <u>viewing on your</u> <u>website</u>, giving the members name, title, etc.
- Show committee and board member lists to public
  - Including photos
- KB: <u>Create a Group or</u> <u>Mailing List</u>

| Groups               |                                                                                                                            |
|----------------------|----------------------------------------------------------------------------------------------------------------------------|
| Home General         | Roster Fees Sync Files                                                                                                     |
|                      |                                                                                                                            |
| 2024 Board of D      | irectors                                                                                                                   |
| Group Information    |                                                                                                                            |
| Group Name:          | 2024 Board of Directors                                                                                                    |
| Group Type:          |                                                                                                                            |
| Status:              | Enabled                                                                                                                    |
| Description:         |                                                                                                                            |
|                      |                                                                                                                            |
| Date Group Formed:   |                                                                                                                            |
| Member Options:      |                                                                                                                            |
|                      | Allow members to view/search this group in Member Information Center. 🕕                                                    |
|                      | Allow members to join/leave this group within the Member Information Center.                                               |
|                      | Display in this section:                                                                                                   |
|                      | Group Participation list     O     Rep Interest list                                                                       |
| Public Options:      | O Rep Interest list                                                                                                        |
|                      | Allow the public to view this group roster at /groups/GroupRoster/2024-board-of-directors-71  Public page display settings |
|                      | Allow the public to join/leave this group at /communication ()                                                             |
| Additional Options:  | ······································                                                                                     |
|                      | Display this group name on the <b>Email Subscriptions</b> opt-in/out page. 🚯                                               |
| <b>Z</b>             | Disable ability to opt-out from this groups' emails. (also overrides prior email opt-outs) 🚯                               |
|                      | Synch this group with Constant Contact. 🕕                                                                                  |
| Group Members:       | <u>8 members</u>                                                                                                           |
| Outlook Email Alias: | 2024-board-of-directors                                                                                                    |
| Save Changes C       | Contact Members Cancel                                                                                                     |