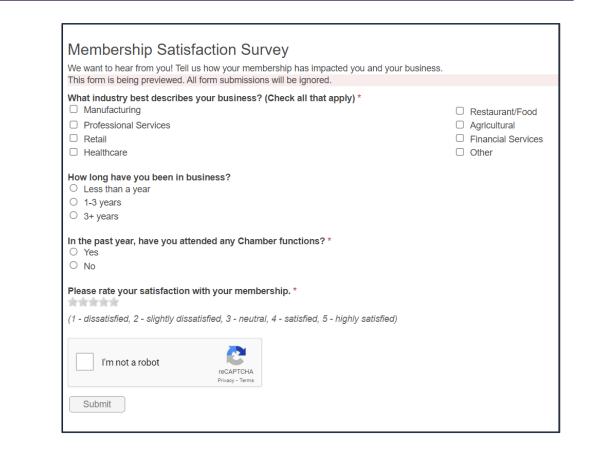

### Form Builder

- Quickly create and publish custom web forms and surveys
  - Event follow-ups
  - Continuing Education interest surveys
  - Member satisfaction, etc.
- KB: Form Builder
- Requires Pro edition or greater