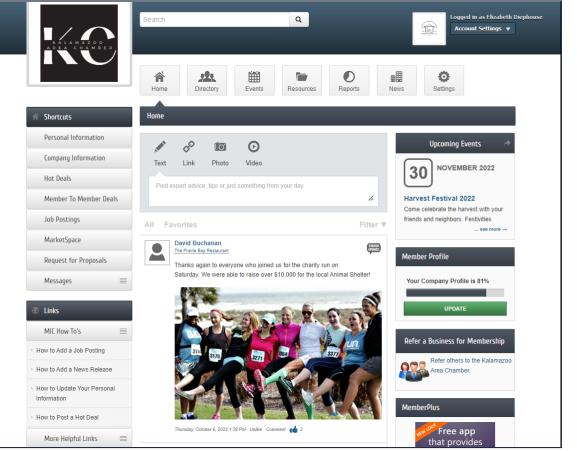

### Member View – MIC

- <u>Update</u> their own information (photos, directory listing, website, etc.)
- Manage their account
- Pay their bills
- Register for <u>events</u>
- Enter <u>Hot Deals</u>, Member-to-Member deals, job postings, etc.
- KB: <u>Member Information</u> <u>Center (MIC)</u>

#### Members

- Manage your <u>members</u> you'll spend a lot of time in this module
  - Update Contact
     Information
  - Directory Information
  - Representatives
  - Billing
- KB: <u>Member Management</u>

### Communication

- Send <u>mass emails</u>, <u>letters</u>, faxes, etc.
  - <u>Merge fields</u> easily personalize <u>communication</u>
- Review communication history
- Create and use form letters, <u>templates</u>, etc.
- <u>Schedule Emails</u>
- Send <u>eReferrals</u>
- Log Notes
- <u>Push notifications</u> and <u>SmartText</u>