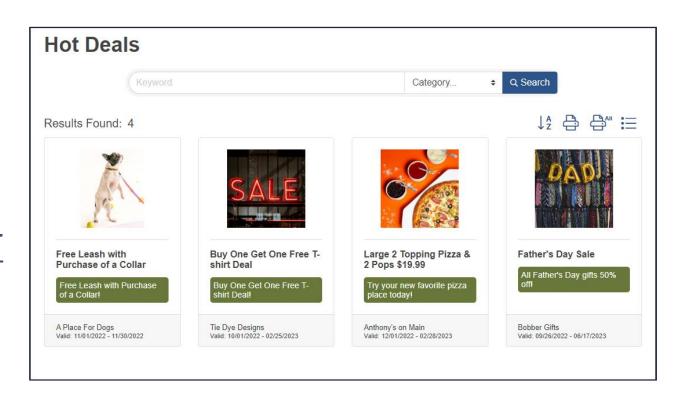

# Hot Deals and Job Postings

- Added benefit for your members
- Published on your website
- <u>Hot Deals</u>, <u>Member-to-</u> <u>Member Deals</u>, and <u>Job</u> <u>Postings</u>
- Requires Standard edition or greater

► Large 2 Topping Pizza & 2 Pops \$19.99
 ○ Offer Valid: 12/01/2022 - 02/28/2023

Enjoy our famous pizza along with free delivery.

Anthony's on Main © 5000 Portage Road, Kalamazoo, MI 49007 ~ 867-5309

Wisit Website

#### Hot Deals Web Module

- Offer coupons and special deals
  - Fellow members can be your best customers!
- Hot Deals <u>eNewsletter</u>
- KB: <u>Hot Deals</u>
- Requires Plus edition or greater