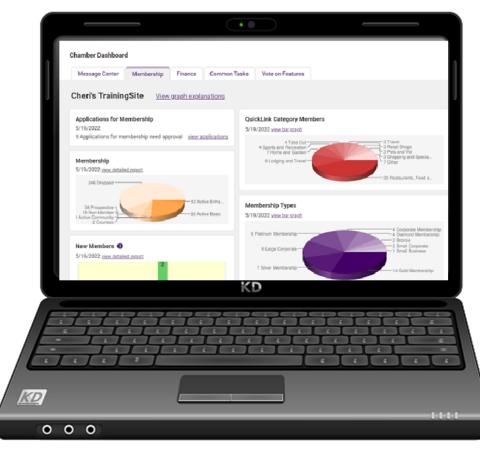

### Database/Staff View

- Manage all contacts
   and members
- Manage events
- Generate and analyze reports
- Additional modules provided

#### Reports

- Numerous pre-defined reports
  - Designed to help organization run more efficiently
  - Use as-is or customize to meet organization's needs
- Create your own <u>custom</u>
   <u>reports</u>
  - Utilize Advanced Custom <u>Report Builder</u>
- KB: <u>Reports</u>