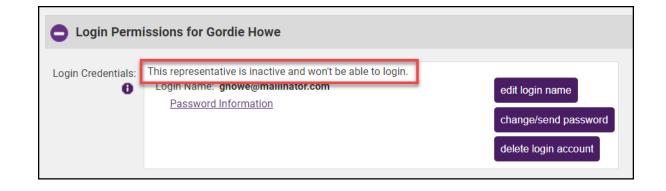

#### Manage Credentials

- When rep inactivated, login account automatically inactivated
  - Login account automatically reactivated if member reactivated
- Members may forget username/password
  - Username visible on Reps tab
  - Can reset rep's password if necessary
- KB: <u>Manage Rep Login</u> <u>Credentials</u>