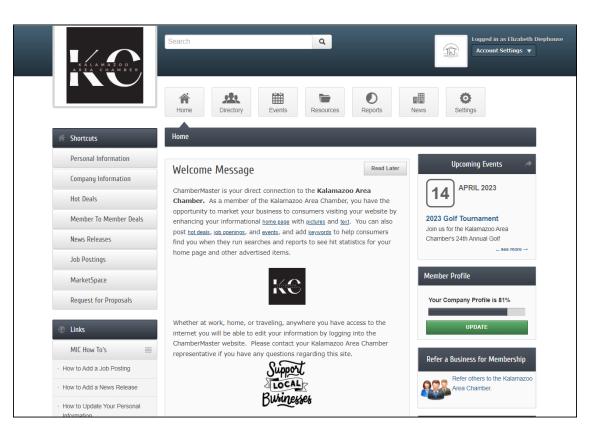

#### Member Information Center (MIC)

- Members can:
  - View/edit their Company Information
  - Join Groups and Mailing Lists
  - Pay bills
  - Register for events
  - View statistical reports
  - Interact with each other with Community Feed
  - View Hot Deals, Member-to-Member Deals, and Job Postings
  - Submit jobs, advertising, and events for approval

#### MIC Initial Setup

- Customize member login area in Setup module
  - Change welcome message, menu options, and modules available
  - Allow Member-to-Member Reviews, Requests for Proposals, and more
- KB: <u>Member Information</u>
  <u>Center Setup</u>