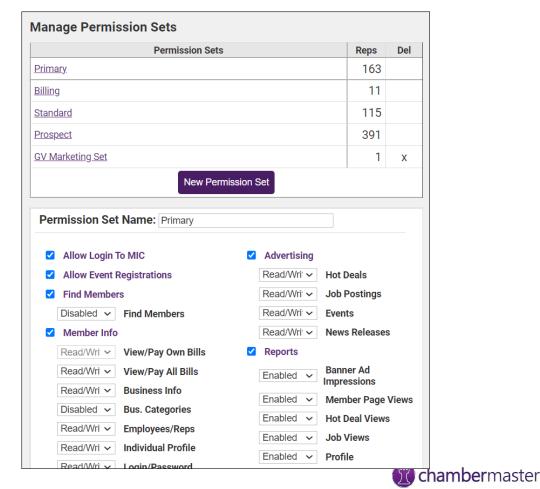

### MIC Rep Permissions

- Permission Sets allow you to limit the access the reps will have to the Member Information Center (MIC)
- Several Permission Sets predefined
  - Can edit or add new Permission Sets
- KB: <u>Set Rep Log-in</u> <u>Permissions</u>