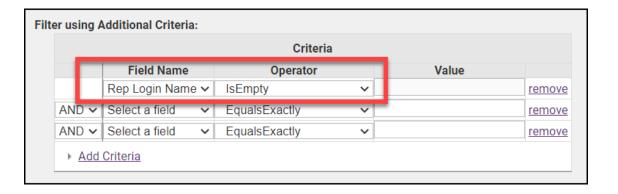

### Verify Reps Have Logins

- Custom Representative Report
  - Include the field Rep Login Name
  - Filter to include records with empty Rep Login Name field
  - Generates list of members not setup in MIC
- Can save list as group for later use
- KB: <u>Custom Representative</u> <u>Report</u>