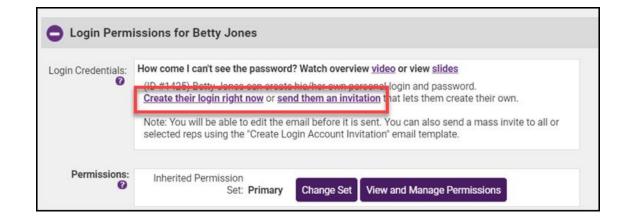

#### MIC Rep Credentials

- Important to provide credentials to MIC when adding reps to a member
- Create login for rep or send email invitation
  - Includes personalized link and instructions to create login
- KB: <u>Send Invitation to Create</u>
  Credentials in MIC

#### Manage Credentials

- When rep inactivated, login account automatically inactivated
  - Login account automatically reactivated if member reactivated
- Members may forget username/password
  - Username visible on Reps tab
  - Can reset rep's password if necessary
- KB: <u>Manage Rep Login</u> <u>Credentials</u>