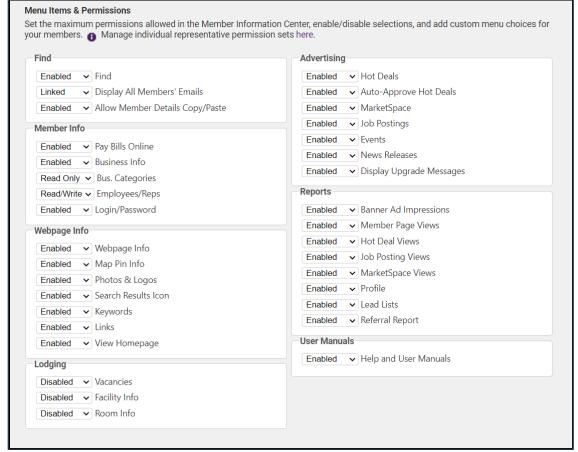

### MIC Rep Permissions

- Permission Sets allow you to limit the access the reps will have to the Member Information Center (MIC)
- Several Permission Sets predefined
  - Can edit or add new Permission Sets
- KB: <u>Set Rep Log-in</u> <u>Permissions</u>