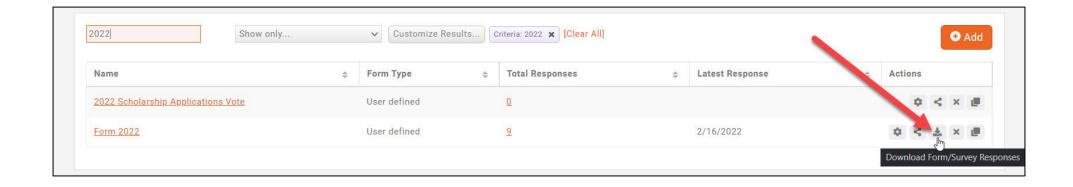

### Download All Form Responses

You can download all the responses to a particular form in an Excel spreadsheet by going to the Forms module, finding the form, and clicking the Download Form/Survey Responses icon.

KB: <u>Download All Form Responses</u>