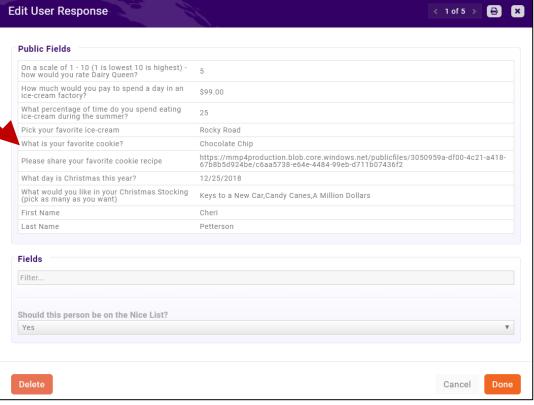

#### Associate Form Responses to Contacts

You can associate a form response to a contact in your database, by clicking into the IP Address listed in the **From** column

You must include **Form: First Name**, **Form: Last Name**, and **Form: Organization** OR **Form: Email Address** in your survey to have sufficient information to match the response to a contact in your database.

#### Associate Form Responses to Contacts