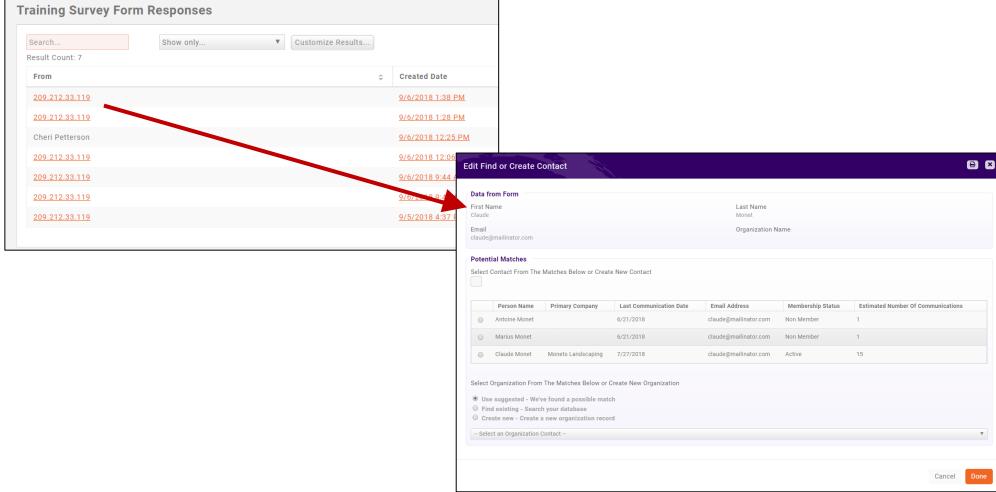

#### Associate Form Responses to Contacts

You can associate a form response to a contact in your database, by clicking into the IP Address listed in the **From** column

You must include **Form: First Name**, **Form: Last Name**, and **Form: Organization** OR **Form: Email Address** in your survey to have sufficient information to match the response to a contact in your database.

#### Associate Form Responses to Contacts