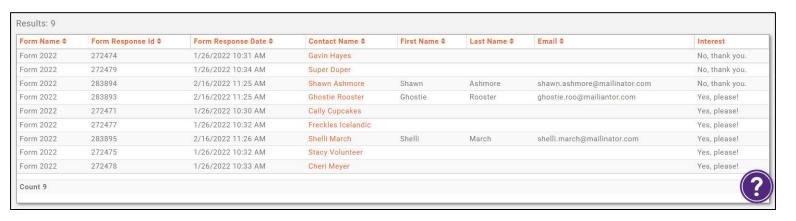

### Download All Form Responses

You can download all the responses to a particular form in an Excel spreadsheet by going to the Forms module, finding the form, and clicking the Download Form/Survey Responses icon.

KB: <u>Download All Form Responses</u>

### Download All Form Responses

| FormResponseld | FormName  | CreatedDate | Campaign | Medium | Content | Form - First Name | Form - Last Name | Form - Email                 | Interest       |
|----------------|-----------|-------------|----------|--------|---------|-------------------|------------------|------------------------------|----------------|
| 272471         | Form 2022 | 1/26/2022   |          |        |         |                   |                  |                              | Yes, please!   |
| 272474         | Form 2022 | 1/26/2022   |          |        |         |                   |                  |                              | No, thank you. |
| 272475         | Form 2022 | 1/26/2022   |          |        |         |                   |                  |                              | Yes, please!   |
| 272477         | Form 2022 | 1/26/2022   |          |        |         |                   |                  |                              | Yes, please!   |
| 272478         | Form 2022 | 1/26/2022   |          |        |         |                   |                  |                              | Yes, please!   |
| 272479         | Form 2022 | 1/26/2022   |          |        |         |                   |                  |                              | No, thank you. |
| 283893         | Form 2022 | 2/16/2022   |          |        |         | Ghostie           | Rooster          | ghostie.roo@mailiantor.com   | Yes, please!   |
| 283894         | Form 2022 | 2/16/2022   |          |        |         | Shawn             | Ashmore          | shawn.ashmore@mailinator.com | No, thank you. |
| 283895         | Form 2022 | 2/16/2022   |          |        |         | Shelli            | March            | shelli.march@mailinator.com  | Yes, please!   |