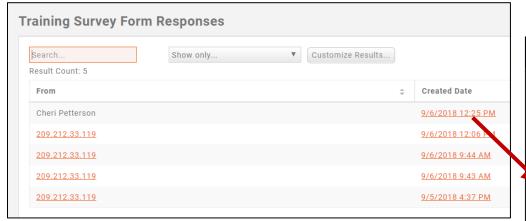

#### Associate Form Responses to Contacts

You can associate a form response to a contact in your database, by clicking into the IP Address listed in the **From** column

You must include **Form: First Name**, **Form: Last Name**, and **Form: Organization** OR **Form: Email Address** in your survey to have sufficient information to match the response to a contact in your database.

KB: Associate Form Responses to Contacts

#### Associate Form Responses to Contacts