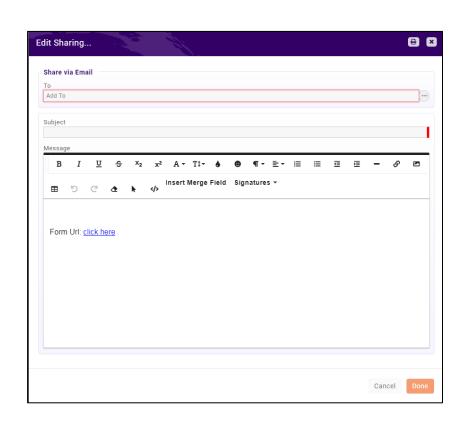

#### Share Form: Form Share Link

You can share the form by clicking the icon – the system will automatically populate contact information

For Example – you could easily send the form to all event attendees

Edit the email as needed...

KB: <u>Sharing a Form using the Share</u> <u>Link</u>