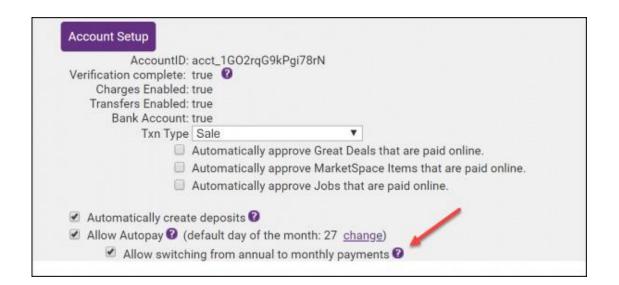

## Stored Profiles – How It Works

- Enable Autopay under Billing
  Options & Settings
  - Set <u>date</u> to charge cards/bank accounts
- Promote ability to store cards to members
  - <u>Template</u> provided
- System creates invoice and charges payment profile on charge date
- KB: <u>AutoPay of ePayment</u>
  <u>Profiles</u>

# 3. Monthly and Annual Billing

- Give AutoPay members option of <u>annual or</u> <u>monthly</u> billing
  - Reduces burden of large annual bill
  - Helps retain members
- KB: Enable Switching from Annual to Monthly Payments