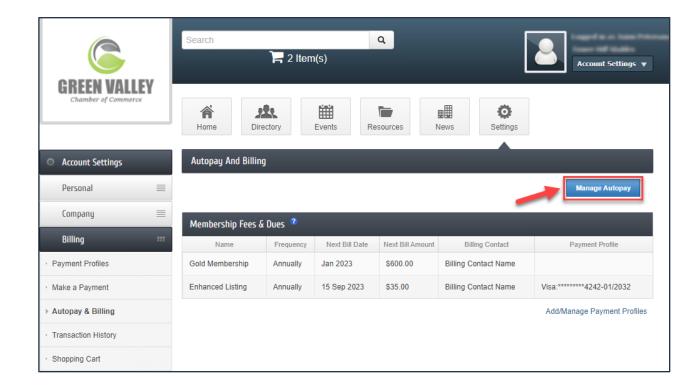

## 1. Stored Profiles for Membership Dues

- Members store credit cards/bank accounts within MIC
- System automatically charges dues and other recurring fees to those cards/bank accounts
- KB: <u>Autopay & Billing</u> <u>Tab</u>

## Stored Profiles – How It Works

- Enable Autopay under Billing
  Options & Settings
  - Set <u>date</u> to charge cards/bank accounts
- Promote ability to store cards to members
  - <u>Template</u> provided
- System creates invoice and charges payment profile on charge date
- KB: <u>AutoPay of ePayment</u>
  <u>Profiles</u>