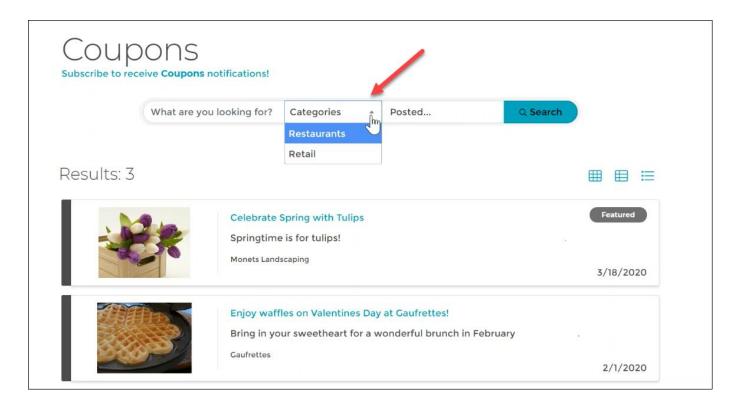

# **Setup Web Content Categories**

- Categories are used to organize your web content to make it easy for visitors to your web-site to find just what they are looking for
- WIKI: <u>Setup Web Content Categories</u>