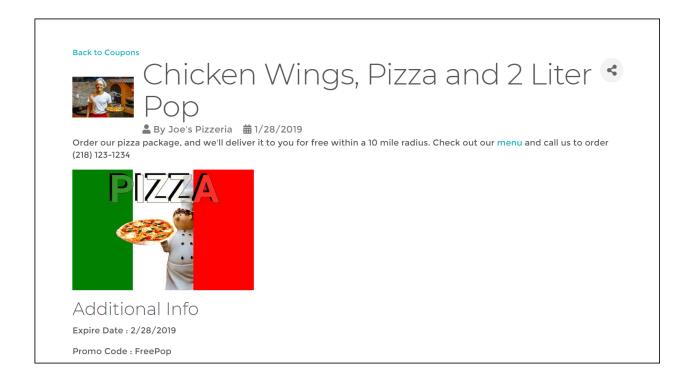

# Add a Coupon/Hot Deal

News Items allow you to keep your members and the public up to date on the latest news and information about your members, community and association.

WIKI: Add a Coupon