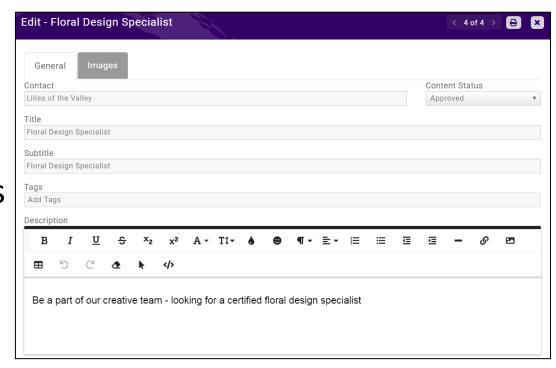

# Add a Job Posting

If your organization receives many inquiries about jobs, job postings is a great benefit that you can provide to your members.

WIKI: Add a Job Posting