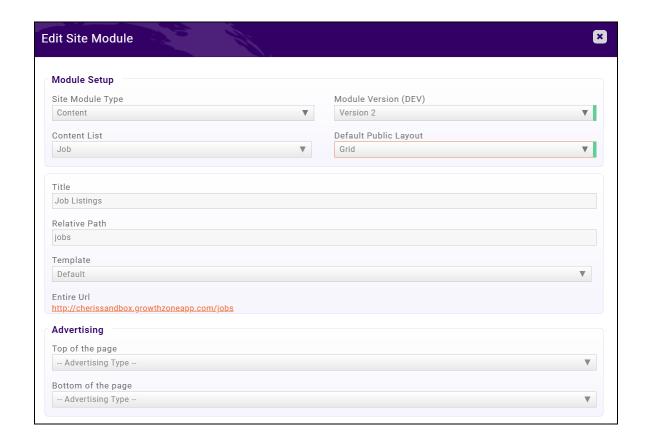

#### In setting up your web content lists you will decide:

- Can the public view this content?
- Can members view this content?
- Can members submit content?
- Can the public and/or members subscribe to notifications?
- Are there custom fields you wish to include with the content?

#### **Allow Public View**

If this option is selected, the web content page will be available when generating urls for GrowthZone pages

WIKI: Create Web Content Link

#### **Allow Member View**

- A link is included in the Info Hub for members to view the content
- You may enter a a Font Awesome icon (Version 5.0.12 or less) to be displayed on the navigation panel for this item in the Info Hub.
  - For Example: Entering fa-briefcase, perhaps for job listings, will display a briefcase icon in the menu