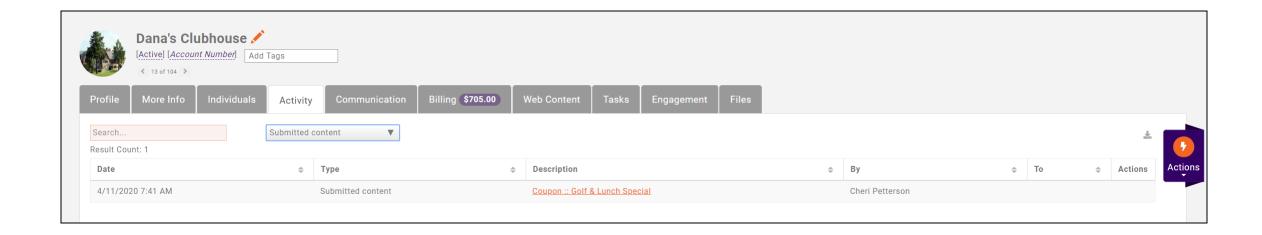

# **Web Content Activity**

Web content submissions are also tracked on a member's Activity tab – categorized as Content Submission