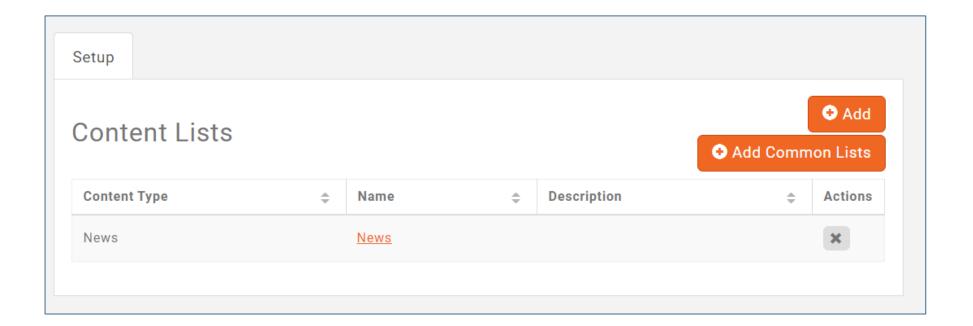

# **Setup Web Content Categories**

- Categories are used to organize your web content to make it easy for visitors to your web-site to find just what they are looking for
- WIKI: <u>Setup Web Content Categories</u>

# What type of Content do you wish to include on your website....

- Content Types are used to organize your content on the web, as well as report and filter within the software
- On installation of the software, standard content types (Job Postings, Coupons/Deals, News, Blog and Testimonial) are in your database

# **Setting Up Web Content**

- To begin using these, you will need to enable the content types you wish to use
- WIKI: Web Content Types