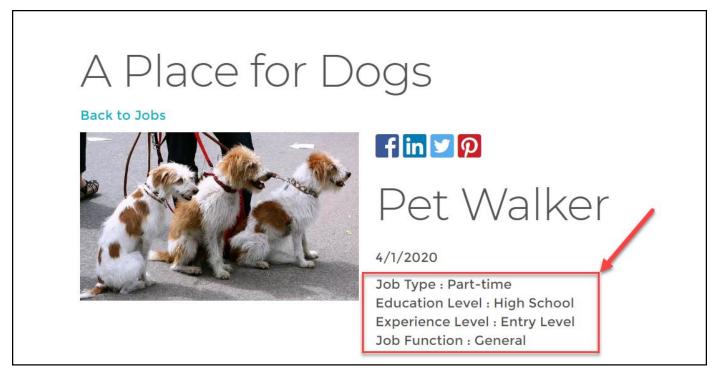

#### **Custom Fields for Web Content**

 Custom fields may be included on your content lists. For Example: Jobs could include the experience level required, and/or job function.

 Default custom fields have been provided as suggestions, and you can add additional fields as needed.

# Add a Job Posting

If your organization receives many inquiries about jobs, job postings is a great benefit that you can provide to your members.

WIKI: Add a Job Posting