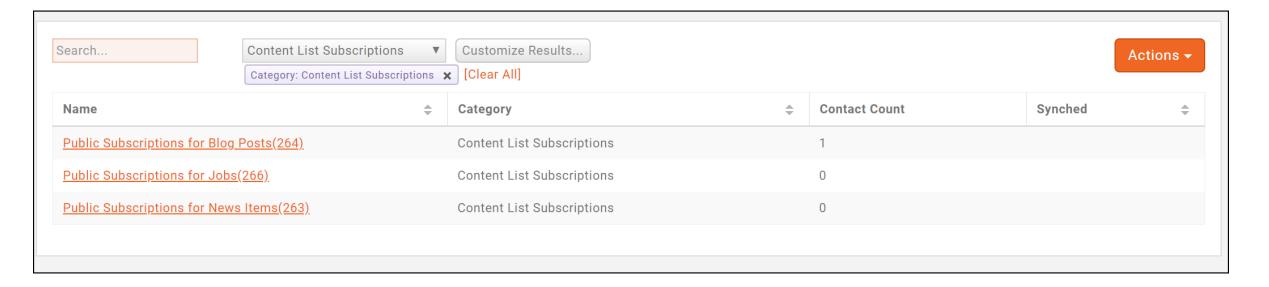

# Public Subscription to Web Content Notifications Grow

A list of category "Content List Subscriptions" will be dynamically created in your database the first time someone subscribes

Subscribers have the ability to unsubscribe from the list as they wish, or the roster can be manually managed