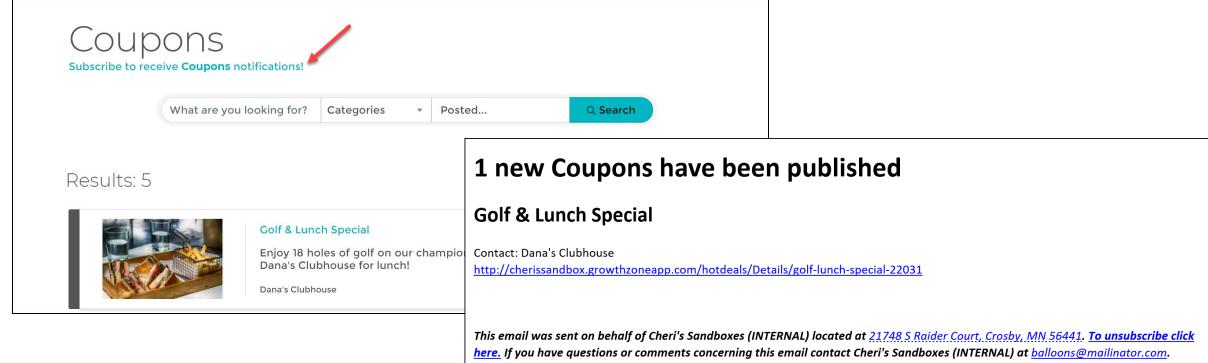

# Public Subscription to Web Content Notifications \*\* Grown

- When you configure your Web Content for Allow Public Subscribers, a subscription link will automatically be displayed on the content page
- You can control the frequency that emails are sent to subscribers
- WIKI: Public Subscription

# Public Subscription to Web Content Notifications Grow

A list of category "Content List Subscriptions" will be dynamically created in your database the first time someone subscribes

Subscribers have the ability to unsubscribe from the list as they wish, or the roster can be manually managed