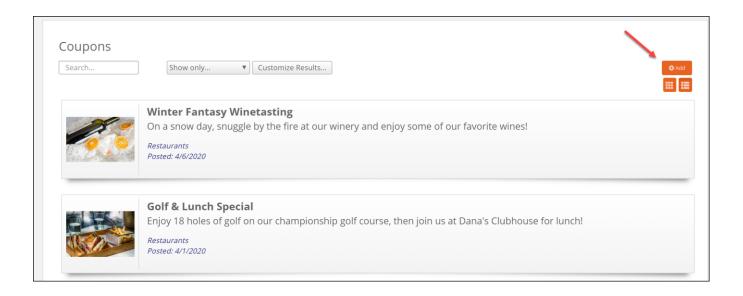

#### **Coupons/Deals**

List of specials and on-line coupons

# Add a Coupon/Hot Deal

News Items allow you to keep your members and the public up to date on the latest news and information about your members, community and association.

WIKI: Add a Coupon