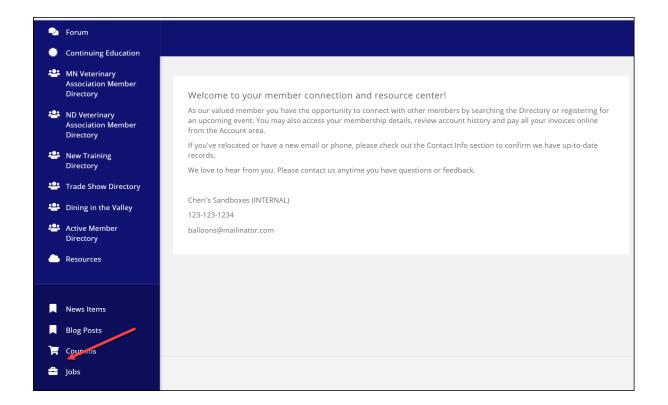

#### **Allow Member View**

- A link is included in the Info Hub for members to view the content
- You may enter a a Font Awesome icon (Version 5.0.12 or less) to be displayed on the navigation panel for this item in the Info Hub.
  - For Example: Entering fa-briefcase, perhaps for job listings, will display a briefcase icon in the menu

# **Working with Web Content from the Info Hub**

- Info Hub users must have a minimum of Create access to Web Content to add new hot deals, jobs, etc.
- The content must be approved by association staff before it is published.
- WIKI: Web Content in the Info Hub