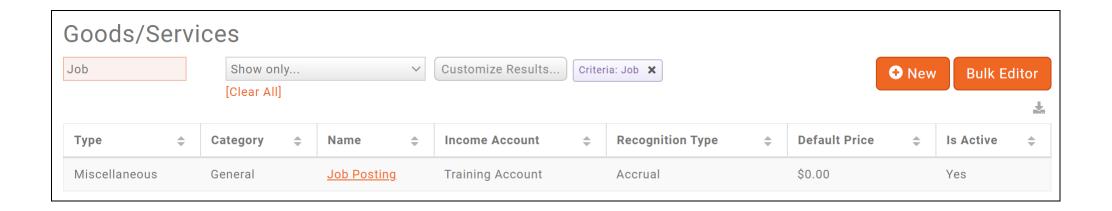

# **Setup Goods/Service**

- As a source of non-dues revenue, you can choose to charge for job postings and deals.
   To begin charging you will need to setup a Goods/Service
- WIKI: <u>Setup Goods/Services</u>