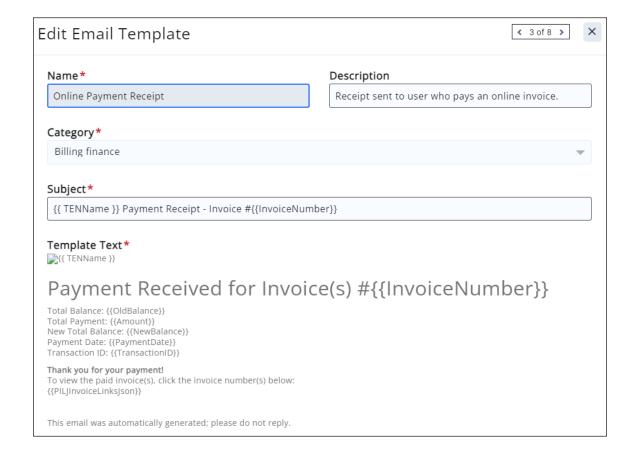

#### Review Member-Facing Automated Messages

The following emails will be sent to members throughout the invoicing and payment process:

- ✓ Online Payment Receipt
- ✓ The Recurring Charge Failed

**KB**: <u>Automated Messaging</u>