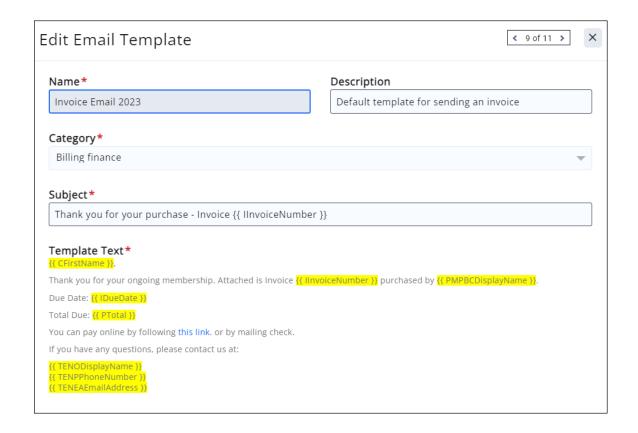

# Review eMail Templates

Creating a new email template for each year's association dues billing makes it easy for you and your staff to collaborate on your billing preparations.

KB: Working with eMail templates

# Review Invoice Templates

We suggest creating a new invoice template for each year's association dues billing so that you have a chance to review your dues deductibility statement and update other policies that may have changed since last year