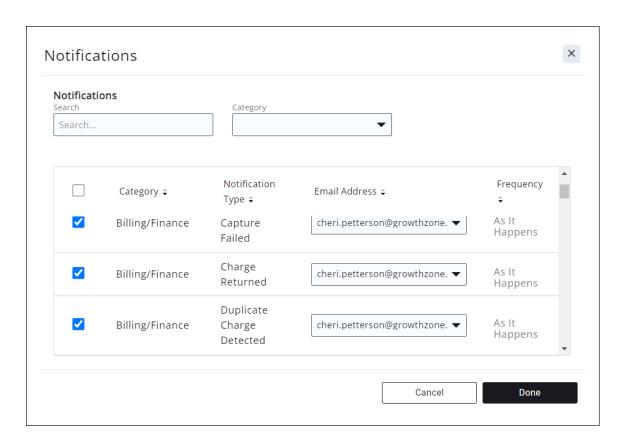

#### Ensure Staff Enable Billing Related Notifications

Make sure that you and your staff receive the right notifications to keep your billing process running smoothly:

- Auto Payment Failed
- Charge Capture Failed
- Duplicate Charge Detected
- Failure to Send Receipt