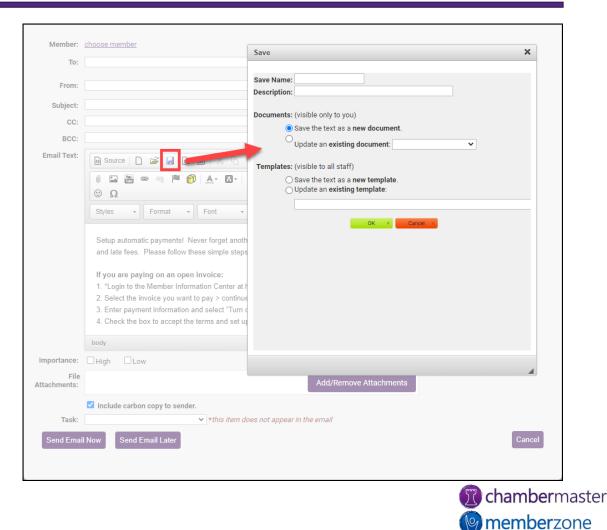

## Signature Block

- Save time when creating correspondence
- Maintain brand and image
- Included text, images, links, tables, and more
  - Logos
  - Social media icons
  - Scheduling links
- KB: <u>Create an Email Signature</u> <u>Block</u>

#### Email Templates

- Predefined <u>templates</u>
   provided
  - Select and save to your own list of templates
- Use templates "as is" or customize
  - Save with your own name
  - Available to all staff to use
- KB: <u>Work with Email</u> <u>Templates</u>

#### Template vs. Document

- <u>Documents</u> visible only to you
  - Commonly used for email <u>signature</u> blocks
- <u>Templates</u> visible to all staff
  - Ensure consistency in communications
  - Update for everyone
     quickly