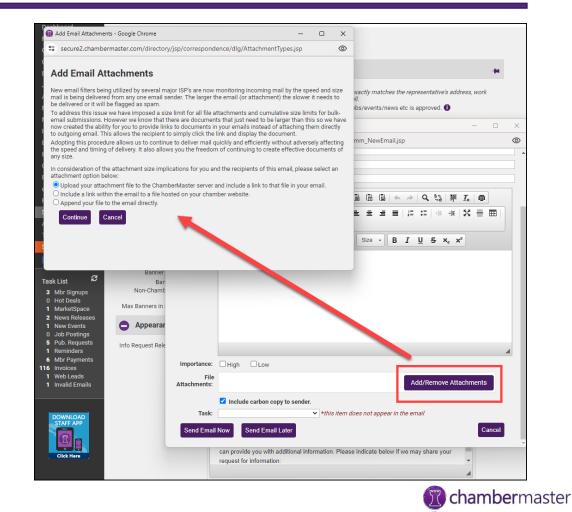

#### Attachments

- Upload <u>attachment</u> file to ChamberMaster <u>server</u> and include link
  - Recommended method
- Attaching file directly to email suspicious to spam filters
  - Can lead to emails not reaching members
- <u>Reasons Emails Don't Get to</u> <u>Members</u>