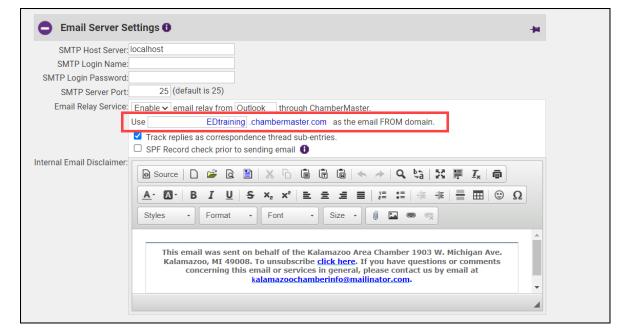

#### Archive Emails

- Archive emails (record) in the database even when not logged in
  - Include your association's unique archive address in BCC
  - archive@yourname
  - Software will receive the email, look at the address sent/replied to and place in communication history of associated member
- KB: <u>Archive Emails</u>