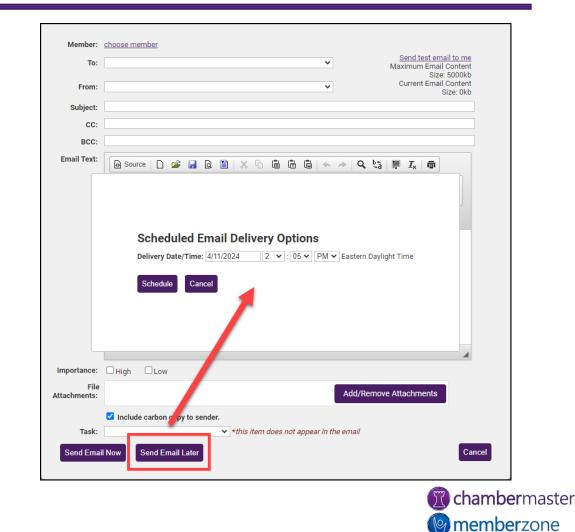

#### Schedule an Email

- <u>Schedule email</u> to be sent at later date/time
  - Use <u>Email Status Summary Report</u> to be more effective with communications
  - Test and analyze to see what timing works best
- Use to avoid sending emails on weekends and holidays
  - Avoid Monday mornings and Friday afternoons
- Schedule emails for <u>member</u>
   <u>onboarding drip campaign</u>
- \*Available for **Plus** edition or greater