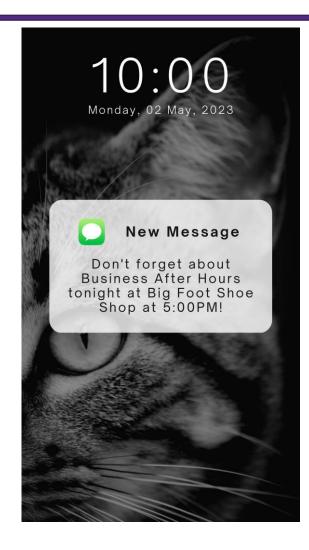

#### Push Notifications

- Fast, efficient way to communicate with your members in MemberPlus App
- Send real-time updates and reminders
  - Members regularly engage with you, even if they're not aware of it
- Target the right members
  - Send to just individual groups, or to all your members
- KB: Push Notifications