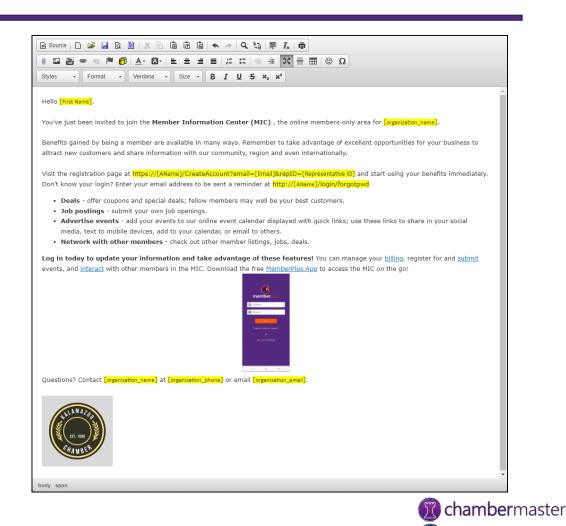

#### Dear Johnson Insurance,

- Do you want to move slow-moving merchandise?
- Do you have a special to advertise?

Do you want to grab the eye of visitors on the Kalamazoo Area Chamber web site?

Submit your deals now in the Member Information Center by logging in at <u>http://kalamazooo/login</u>. Also, check out some additional opportunities:

- · Deals offer coupons and special deals; fellow members may well be your best customers.
- · Job postings submit your own job openings.
- Advertise events add your events to our online event calendar displayed with quick links; use these links to share in your social media, text to mobile devices, add to your calendar, or email to others.
- · Network with other members check out other member listings, jobs, deals.

Login today at <u>http://kalamazooo/login</u> to gain access to all of these features, update your information and more. Don't know your login? Enter your email address to be sent a reminder at <u>http://kalamazooo/login/forgotpwd</u>

Please contact us with questions or for more information Sincerely, Kalamazoo Area Chamber 1903 W Michigan Ave (800) 867-5309 kzooinfo@mailinator.com Check out our website!