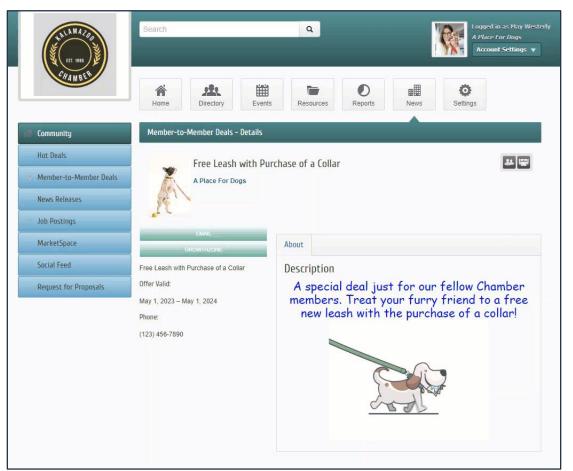

### Submit Member-to-Member Deals

- <u>Member-to-Member</u> <u>Deals</u> benefit everyone
  - Member saves money while another increases revenue
- Update frequently
  - Be proactive reach out to members
  - Keep content fresh