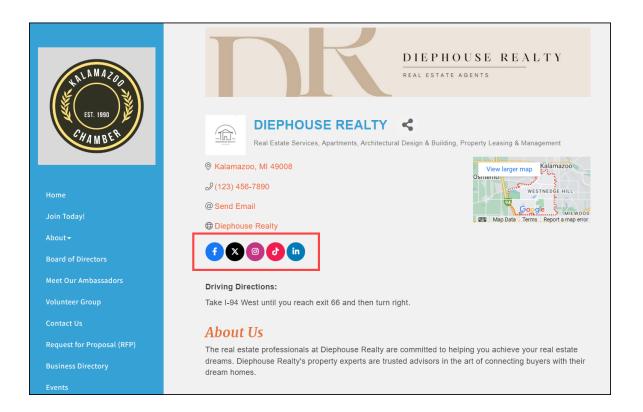

### Update Directory Page

- Outdated pages
  - Are they still in business?
- Search Results Description
- <u>Logos</u> and <u>images</u> make your directory page pop
- <u>Social Media links</u>
  - Only link accounts where you regularly post new content
- <u>Get your members to</u> <u>update their information</u>

### Social Media Links

- Members add links to social media accounts
  - Regularly post
- Cross-promotion
  - Encourage users to follow social media accounts via directory listing
- SEO benefits
- Reach new demographics