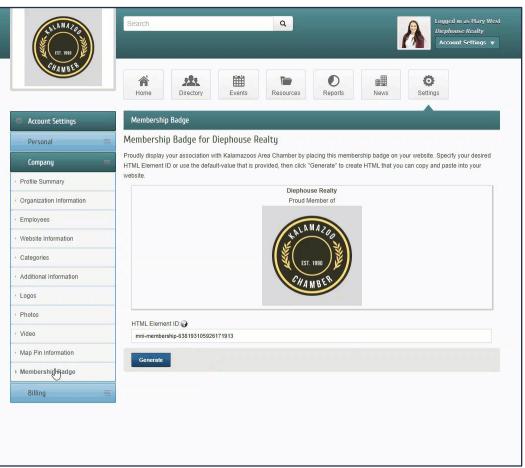

### Job Postings, Deals, News Releases Stats

- Membership Badge
  - Similar to a <u>member plaque</u> for windows
  - Displayed on member's website
    - Easily <u>generate HTML</u> to be embedded
  - Links to your organization's website
  - Encourages traffic to your website