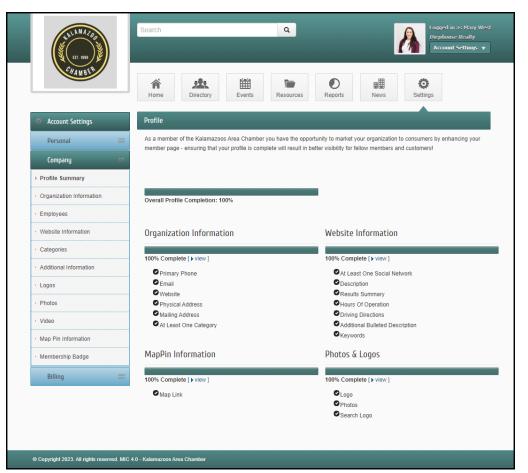

### Update Directory Page

- Outdated pages
  - Are they still in business?
- Search Results Description
- <u>Logos</u> and <u>images</u> make your directory page pop
- <u>Social Media links</u>
  - Only link accounts where you regularly post new content
- <u>Get your members to</u> <u>update their information</u>

### Update Directory Page

- Members keep directory page
   <u>updated</u> via MIC
  - Add logos, images, videos
- View Profile Summary in MIC
  - How complete is your directory page?
- Saves your staff time and effort
- <u>Email Template</u> available to routinely send members