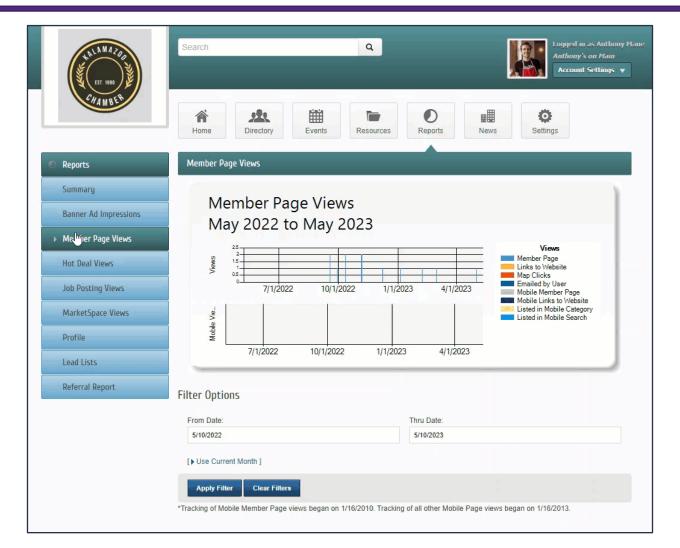

### Update Directory Page

- Outdated pages
  - Are they still in business?
- Search Results Description
- <u>Logos</u> and <u>images</u> make your directory page pop
- <u>Social Media links</u>
  - Only link accounts where you regularly post new content
- <u>Get your members to</u> <u>update their information</u>

### Update Directory Page

- Members keep directory page
   <u>updated</u> via MIC
  - Add logos, images, videos
- View Profile Summary in MIC
  - How complete is your directory page?
- Saves your staff time and effort
- <u>Email Template</u> available to routinely send members