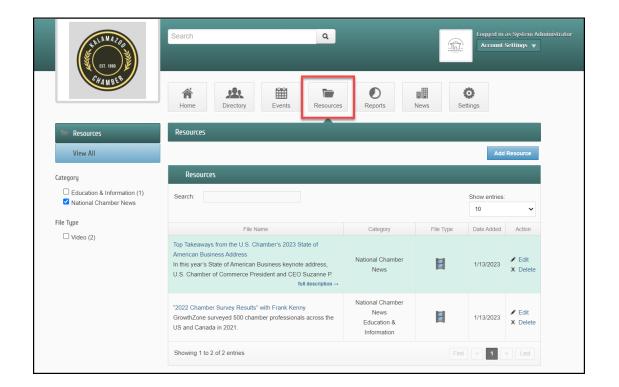

### • Resources

- Staff members can <u>share</u> information with members via MIC
  - Document
  - Video
  - URL
- Restrict access by group
  - Added security
- Reduce email fatigue

- Custom Fields
  - Allow members to update responses or simply view responses in MIC
  - Run <u>reports</u> on custom field information
  - Variety of <u>custom field</u>
     <u>types</u>