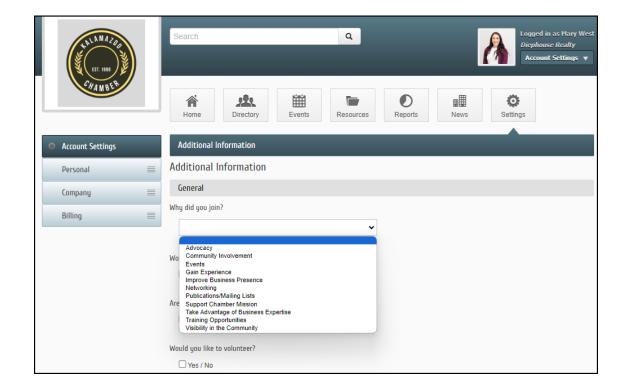

### • Resources

- Staff members can <u>share</u> information with members via MIC
  - Document
  - Video
  - URL
- Restrict access by group
  - Added security
- Reduce email fatigue

- Custom Fields
  - Allow members to update responses or simply view responses in MIC
  - Run <u>reports</u> on custom field information
  - Variety of <u>custom field</u>
     <u>types</u>

- Custom Fields
  - Image permissions
  - Reason for joining
  - Demographic information
  - How did you hear about us?
  - Continuing education interests
  - Feedback and suggestions
- Create groups based on responses
  - Create target audiences