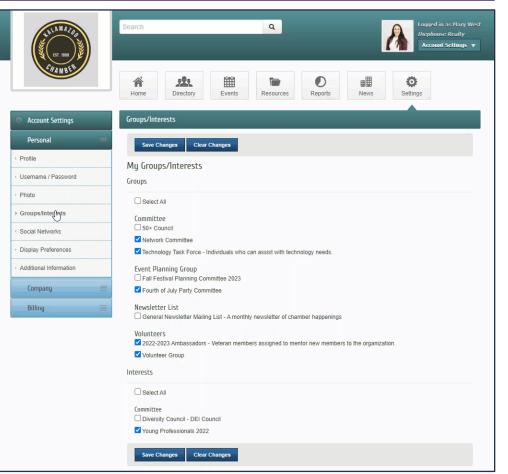

### Groups & Mailing Lists

- <u>Members manage group</u> participation and mailing list subscriptions via MIC
  - Keeps your email lists clean
- Easily <u>send</u> communication to group
- Variety of groups and committees demonstrates value
  - Boost interest in the chamber

### Groups & Mailing Lists

- Form <u>groups/committees</u> your members want to be involved in that support your <u>chamber mission</u>
  - <u>Diversity, equity, and inclusion</u> (DEI)
  - Networking groups
  - Minority coalitions
  - Legislative updates mailing list
  - Women's groups
  - Young Professionals
  - Green business groups