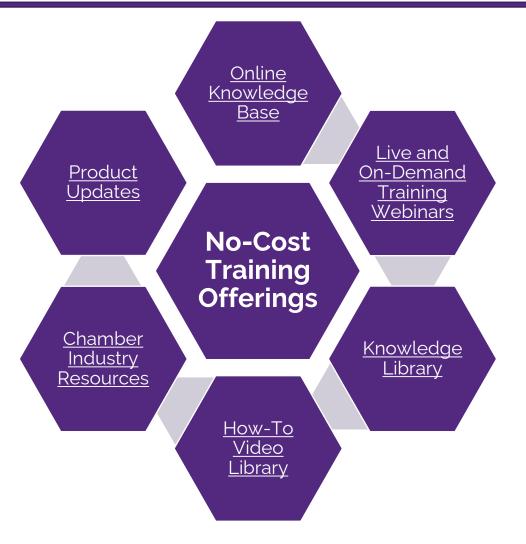

te
    - Easily <u>generate HTML</u> to be embedded
  - Links to your organization's website
  - Encourages traffic to your website





### • Resources

- Staff members can <u>share</u> information with members via MIC
  - Document
  - Video
  - URL
- Restrict access by group
  - Added security
- Reduce email fatigue





- Custom Fields
  - Allow members to update responses or simply view responses in MIC
  - Run <u>reports</u> on custom field information
  - Variety of <u>custom field</u>
     <u>types</u>





- Custom Fields
  - Image permissions
  - Reason for joining
  - Demographic information
  - How did you hear about us?
  - Continuing education interests
  - Feedback and suggestions
- Create groups based on responses
  - Create target audiences





### **Training Resources**





### Expanded Training Offerings





## **Questions?**