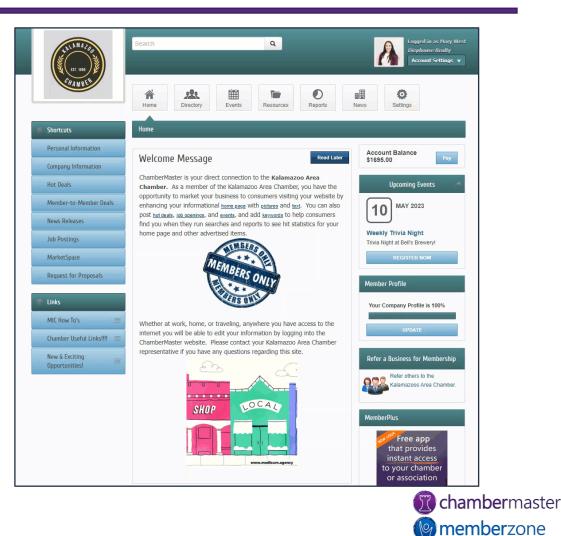

### Welcome Message

- <u>Display</u> warm greeting along with up-to-date information
  - Keep members informed
- Keep information current
  - Maintain member attention
  - Routinely update on consistent schedule
    - Assign a staff member
- Links to <u>surveys</u>
  - Use Form Builder
- How to use MIC effectively

### Welcome Message Ideas

- Spotlight featured members
- Introduce new members
  - Brief intro, link to directory listing or website, photo
- Highlight member celebrating
   anniversary
- Member of the Month
- Member testimonials and success stories