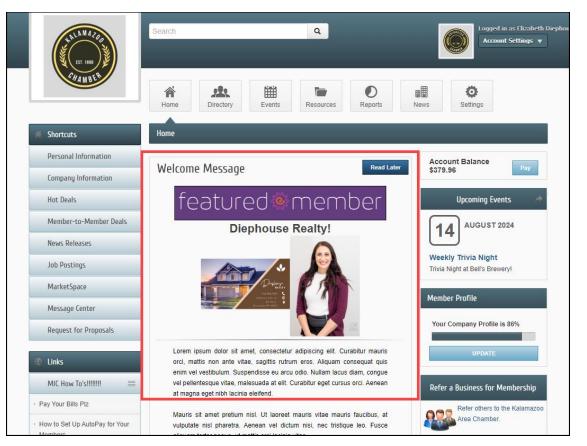

### Welcome Message

- <u>Display</u> warm greeting along with up-to-date information
  - Keep members informed
- Keep information current
  - Maintain member attention
  - Routinely update on consistent schedule
    - Assign a staff member
- Links to <u>surveys</u>
  - Use Form Builder
- How to use MIC effectively

### Welcome Message Ideas

- Spotlight featured members
- Introduce new members
  - Brief intro, link to directory listing or website, photo
- Highlight member celebrating
   anniversary
- Member of the Month
- Member testimonials and success stories