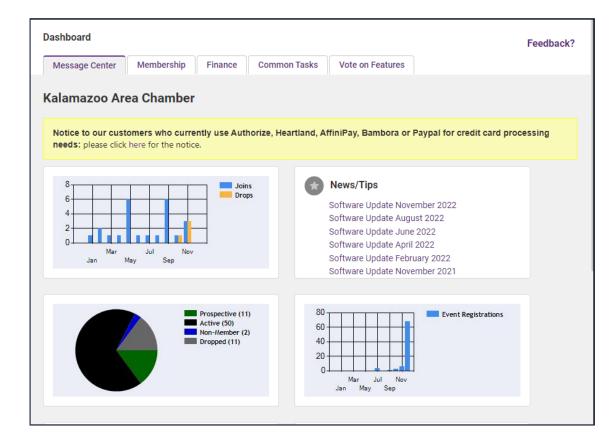

### Database/Staff View

- Manage all contacts
   and members
- Manage events
- Generate and analyze reports
- Additional modules provided

#### Reports

- Numerous pre-defined reports
  - Designed to help organization run more efficiently
  - Use as-is or customize to meet organization's needs
- Create your own <u>custom</u>
   <u>reports</u>
  - Utilize Advanced Custom <u>Report Builder</u>
- KB: <u>Reports</u>