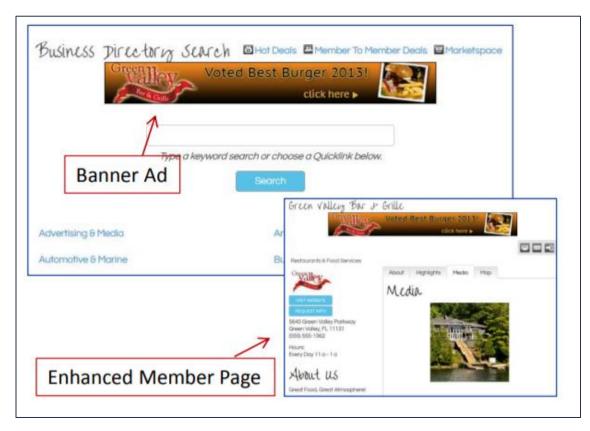

## Marketing Package

- Sell <u>enhanced</u> member listings and banner ads on your association website
  - Post member Banner Ads on website
  - Enhance a member's Online Directory listing
  - Earn non-dues revenue
- Banner Ad <u>widget</u>
- KB: <u>Marketing Package</u>
- Requires Premium edition or greater