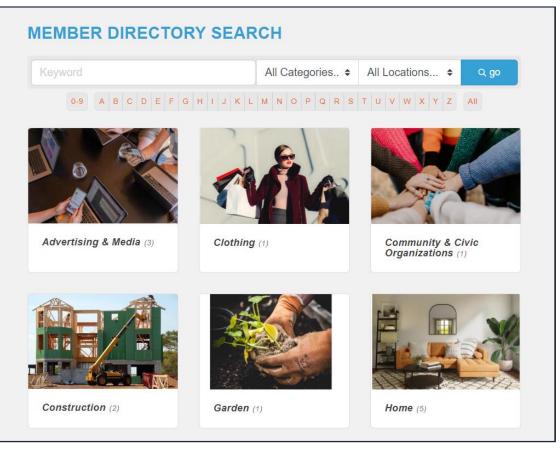

#### Member Web Module

- Member information entered in back office displayed on your website in member directory link
- Allows consumer ability to search member database
- Displays member information
- KB: Directory Overview