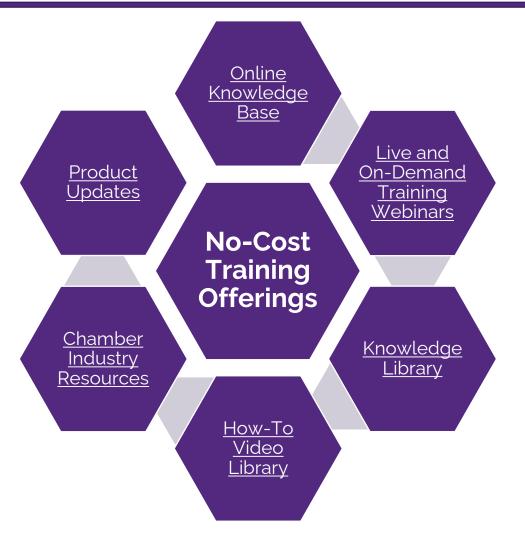

| State | Postal Code     | Country                          |
| Orlando                 | MN    | 54321           | United States ~                  |



## StaffApp

- Mobile companion for staff
- Access database anywhere
- Provides real-time membership information
- <u>Manage</u> members
- Communicate with members
  - <u>Call</u>
  - <u>Community Feed</u>
  - <u>Email</u>
- <u>Point of Sale</u> module
- <u>Check-in</u> event attendees
- KB: <u>StaffApp</u>





## MemberPlus App

- Free mobile app available to all members
- Receive <u>notifications</u> from your organization
- <u>View</u> member listings
- <u>Update</u> their own profile information
- Register, pay and check-in for <u>events</u>
- Interact with other members
- KB: <u>MemberPlus App</u>





#### **Training Resources**





### Expanded Training Offerings





# **Questions?**