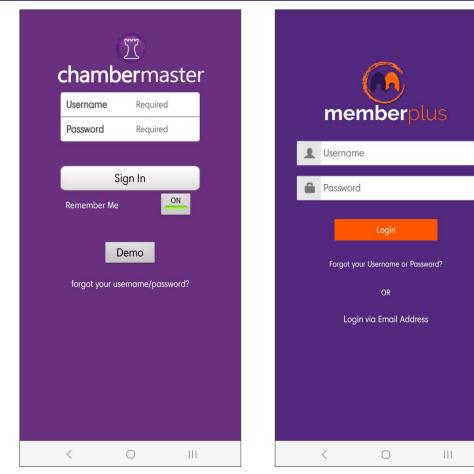

## StaffApp

- Mobile companion for staff
- Access database anywhere
- Provides real-time membership information
- <u>Manage</u> members
- Communicate with members
  - <u>Call</u>
  - <u>Community Feed</u>
  - <u>Email</u>
- <u>Point of Sale</u> module
- <u>Check-in</u> event attendees
- KB: <u>StaffApp</u>

## MemberPlus App

- Free mobile app available to all members
- Receive <u>notifications</u> from your organization
- <u>View</u> member listings
- <u>Update</u> their own profile information
- Register, pay and check-in for <u>events</u>
- Interact with other members
- KB: <u>MemberPlus App</u>