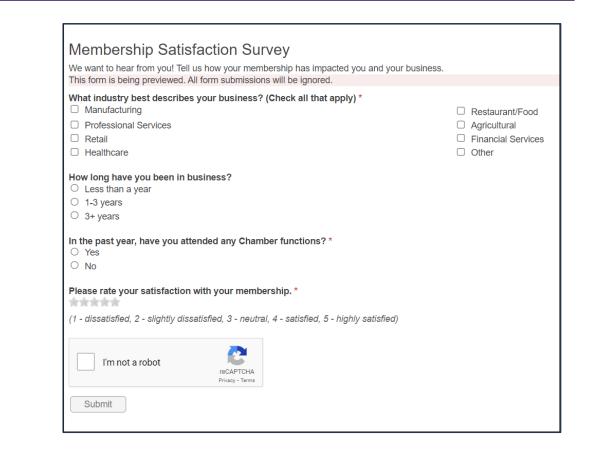

### Form Builder

- Quickly create and publish custom web forms and surveys
  - Event follow-ups
  - Continuing Education interest surveys
  - Member satisfaction, etc.
- KB: Form Builder
- Requires Pro edition or greater