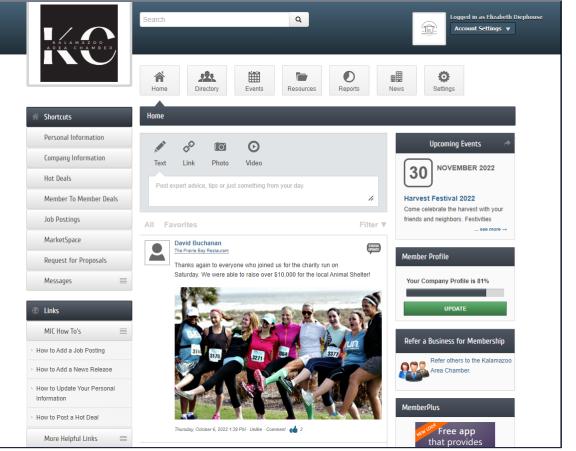

### Member View – MIC

- <u>Update</u> their own information (photos, directory listing, website, etc.)
- Manage their account
- Pay their bills
- Register for <u>events</u>
- Enter <u>Hot Deals</u>, Member-to-Member deals, job postings, etc.
- KB: <u>Member Information</u> <u>Center (MIC)</u>

#### Members

- Manage your <u>members</u> you'll spend a lot of time in this module
  - Update Contact
     Information
  - Directory Information
  - Representatives
  - Billing
- KB: <u>Member Management</u>

#### Groups

- Create Groups for quick and convenient mass communication
- Can allow <u>public</u> (nonmembers) and <u>members</u> to sign up for Groups
  - Members can manage via MIC
- <u>Group Types</u>
- KB: <u>Groups</u>