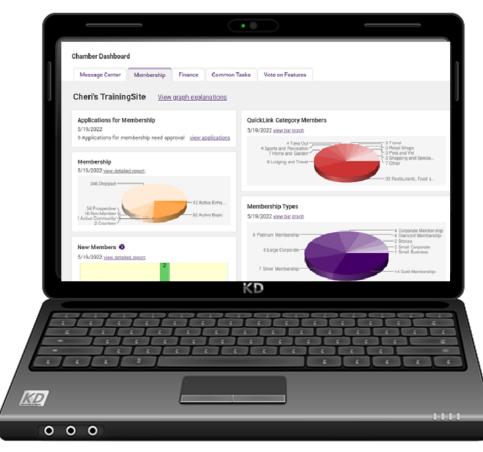

### Database/Staff View

- Manage all contacts
   and members
- Manage events
- Generate and analyze reports
- Additional modules provided

#### Members

- Manage your <u>members</u> you'll spend a lot of time in this module
  - Update Contact
     Information
  - Directory Information
  - Representatives
  - Billing
- KB: <u>Member Management</u>

#### Reports

- Numerous pre-defined reports
  - Designed to help organization run more efficiently
  - Use as-is or customize to meet organization's needs
- Create your own <u>custom</u>
   <u>reports</u>
  - Utilize Advanced Custom <u>Report Builder</u>
- KB: <u>Reports</u>