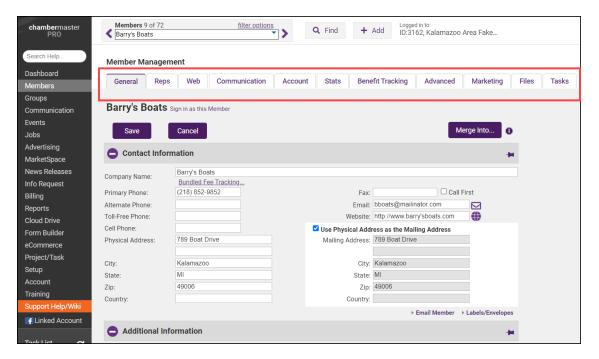

#### Members

- Manage your <u>members</u> you'll spend a lot of time in this module
  - Update Contact
     Information
  - Directory Information
  - Representatives
  - Billing
- KB: <u>Member Management</u>