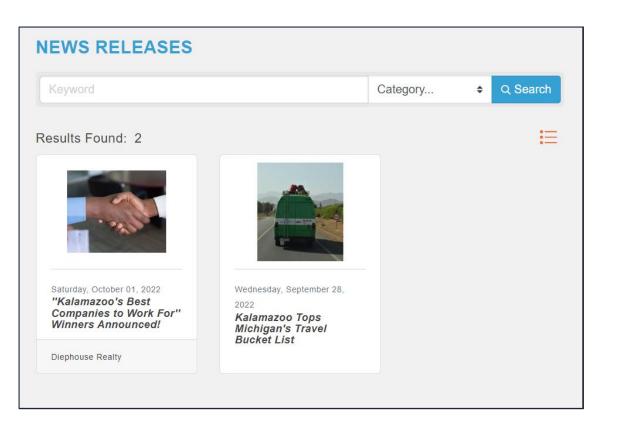

#### News Releases

- <u>Publish</u> press releases, event summaries, and business news to website and/or MIC
- <u>Approve</u> submissions <u>by</u> members via MIC
- KB: <u>News Releases</u>
- Requires Plus edition or greater

#### "Kalamazoo's Best Companies to Work For" Winners Announced! © Awards, Community, Chamber, Human Interest

An independent research firm evaluates nominees based on key measures in categories such as **compensation and benefits**, **employee education and development**, **communication**, **diversity**, **work-life balance**, and more.

#### News Releases Web Module

- Link for displaying news articles via public website
- Allow members to submit News Releases for approval via MIC
- KB: <u>Approve News</u> <u>Release Submitted by</u> <u>Member</u>