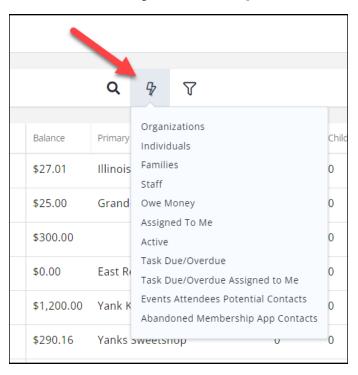

## Searching for Contacts

**KB**: Search for Contacts

Show Only... drop down list