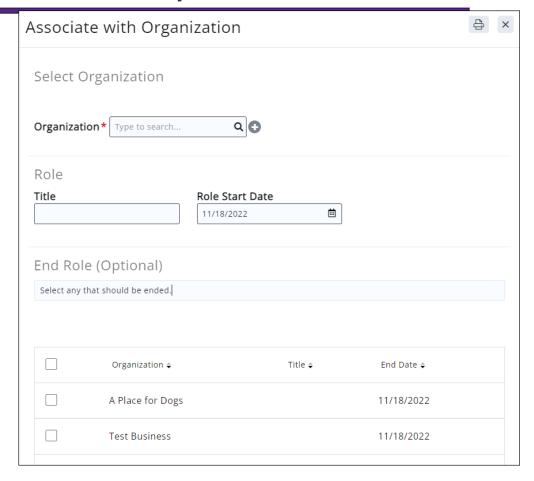

## Businesses/Individual Relationships

- For a business, you will manage the individuals related to that business and for an individual you will manage the businesses to which the individual is related.
- KB: Link an Individual to additional Business

| Offices             |  |                 |            |           | Ø   |
|---------------------|--|-----------------|------------|-----------|-----|
| Name Title          |  | Access Level    | Location   | NRDS Id   |     |
| West Marsh Realtors |  | User - Guest    | Crosby, MN | 831010056 | 0 0 |
| The Lakes Realty    |  | User - Standard |            | 831010025 | 0 0 |
|                     |  |                 |            |           |     |