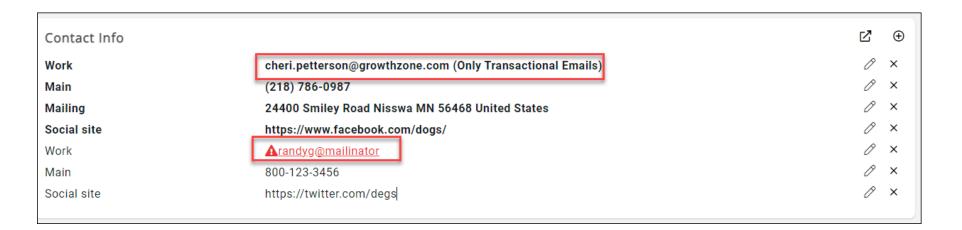

#### Default Contact Information

- When adding a new contact, be certain to select the appropriate defaults
- In general, the first phone, address, email will be marked as the default and will be used in email templates, documents, and when sending communications

| Contact Info |                                                 | ď | <b>⊕</b> |
|--------------|-------------------------------------------------|---|----------|
| Work         | cheri.petterson@growthzone.com                  | Ø | ×        |
| Main         | (218) 786-0987                                  | Ô | ×        |
| Mailing      | 24400 Smiley Road Nisswa MN 56468 United States | Ô | ×        |
| Social site  | https://www.facebook.com/dogs/                  | Ô | ×        |
| Main         | 800-123-3456                                    | Ô | ×        |
| Social site  | https://twitter.com/degs                        | Ô | ×        |
|              |                                                 |   |          |

#### Contact Profile

- The Contact Info will also provide indication of the validity of an email and how the email should be used
- KB: Manage Invalid Email
- KB: Change the Restrictions Set On An Email Address