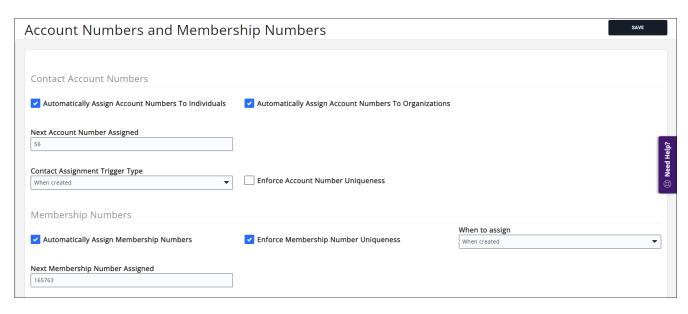

## Initial Setup – Account Numbers

Do you wish to automatically assign account numbers to your contacts?

NOTE: Realtor Edition you can also manage and assign NRDS ID's via the database. Your choices will be configured during installation of the software