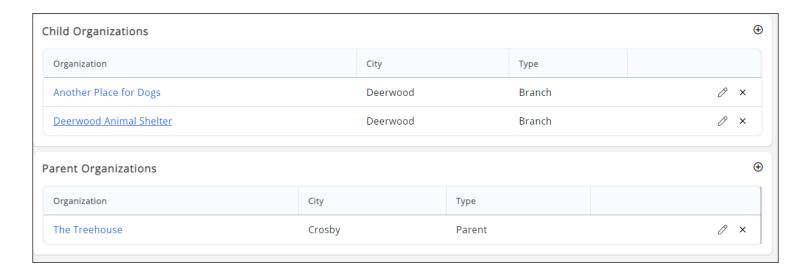

## Parent/Child Relationships

You may have contacts where a parent account has multiple subsidiary/child accounts. For Example: A banking corporation with a national corporate office and then a chain of regional banking centers

KB: Parent/Child Relationships