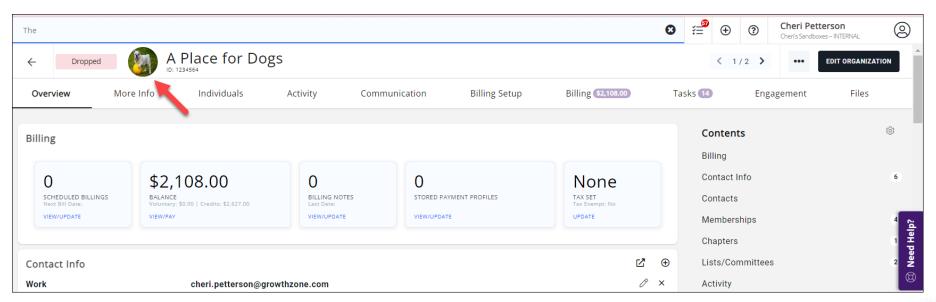

## Contact Photo/Logo

- Not to be overlooked, the contact photo/logo can be displayed in your membership directories if you have setup listings to do so
- KB: Add/Update Logo

#### Contact Overview Tab

The Contact overview tab is where you will update phone numbers, email addresses, etc.

The display can be changed to best suit your needs

## Contact Tags

- Tags are for "internal use" only and may be used to segment records into groups.
   For example: At Risk, Hot Prospect, Defaulted.
- Tags are generally a way to track information "temporarily". For example: You may
  have a tag called "Hot Prospect", but would remove this tag if the contact because a
  member
- KB: Add Tags to an Organization/Individual