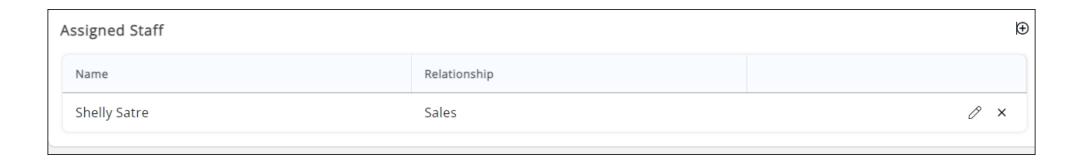

## Assign Staff to Your Contacts

For many reasons you may wish to assign staff to a contact.

- For Example: If the contact is a prospective member you may wish to assign a salesperson
- KB: <u>Assign Staff</u>