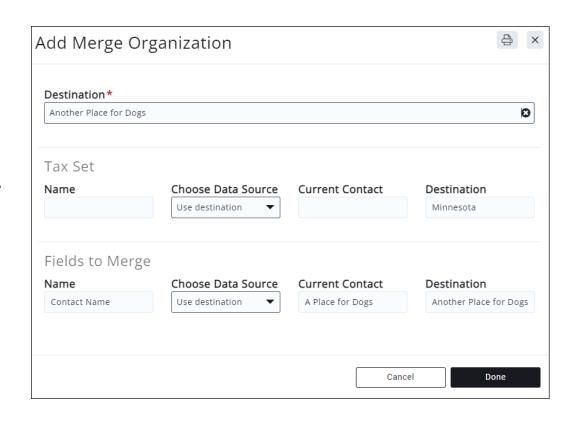

## Merge Contacts

- In the event that you have duplicate individual contacts in your database, you can use the Merge Contacts function to combine the contacts together. All information, billing history, communications, activity, etc. will be merged to the destination contact.
- KB: Merge Contacts