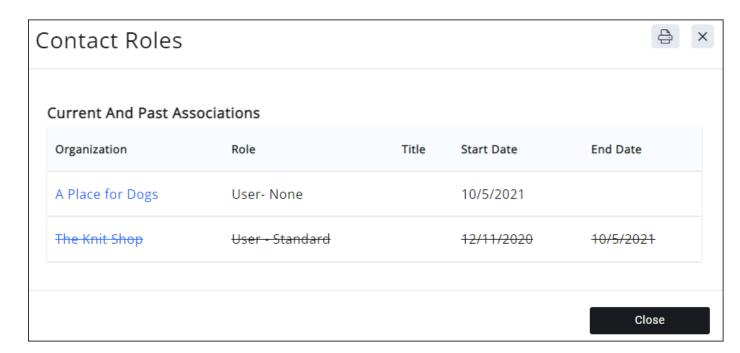

## Contact History

- Information on your contacts movement from one contact to another can be viewed in the Contact History
- KB: <u>Contact History</u>