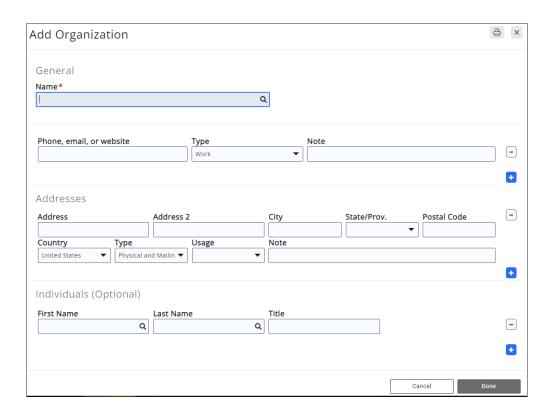

#### Add Contact

#### **Quick Actions**

- KB: <u>Add Organization</u>
- KB: Add Individual