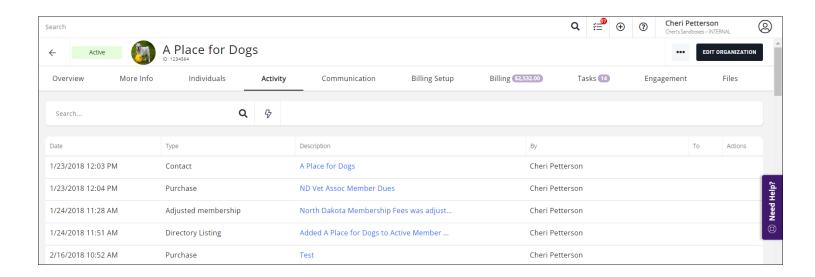

## Contact Activity

All Activity with a contact is tracked on the Activity tab. This will include such activity as category changes, relationship changes, primary contact changes, event registrations, etc.

#### **KB**: View Contact Activity