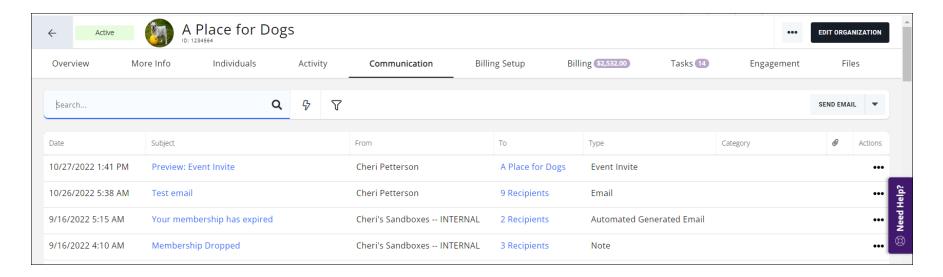

#### **Contact Communications**

- All communications with a contact are logged on the contact's Communications tab
- From here you can send emails and log notes/calls