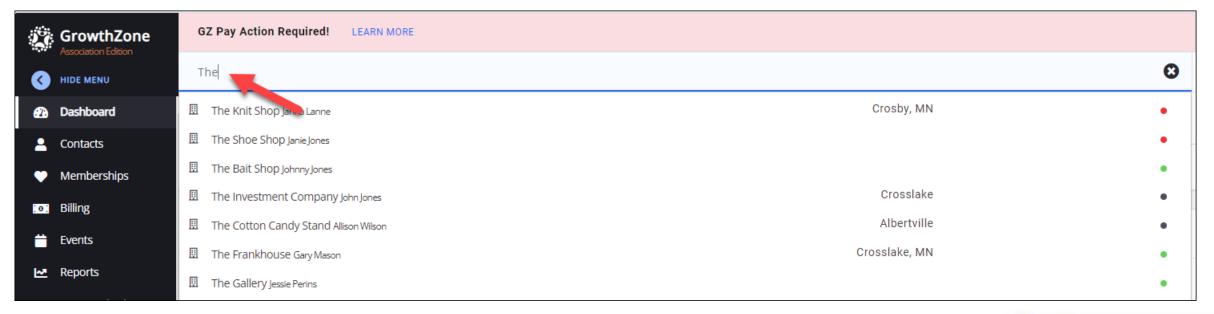

## Searching for Contacts

#### Global Search

Searches entire database for contacts, projects, images, sales & events