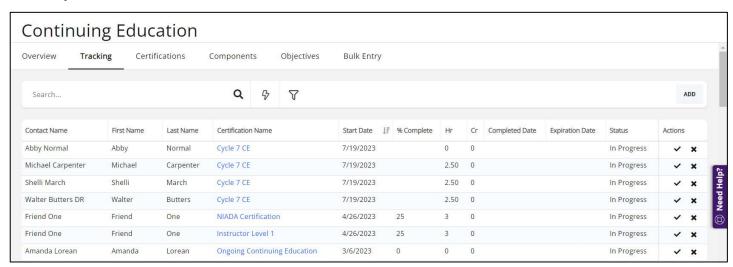

#### Continuing Education\*

The Continuing Education module allows you to track certifications/continuing education events for your members

- Track hours
- Track Requirements
- Provide Certificates