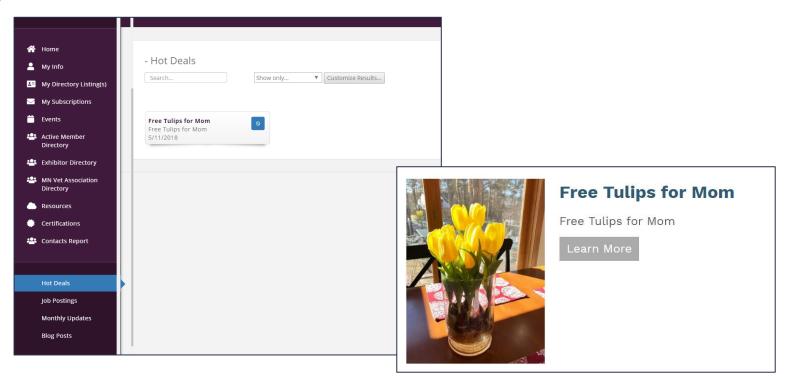

#### Info Hub

- Members can update your own information (photos, directory listing, website, etc.)
- Manage their account and pay their bills
- Register for Events, enter New Events
- Enter Hot Deals, Member to Member Deals, & Job Postings...

#### Web Content\*

 Provide additional benefits to members using hot deals, job postings and member to member hot deals