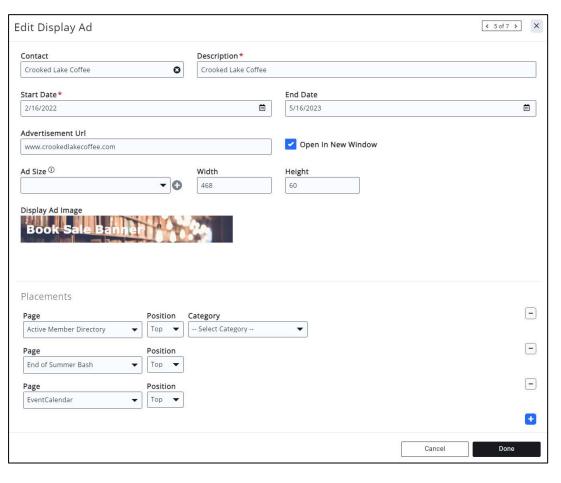

#### Sponsors/Ads\*

The Sponsors/Ads module provides options for offering advertising opportunities to your members

This will give them additional exposure, as well as bring in additional revenue to your association