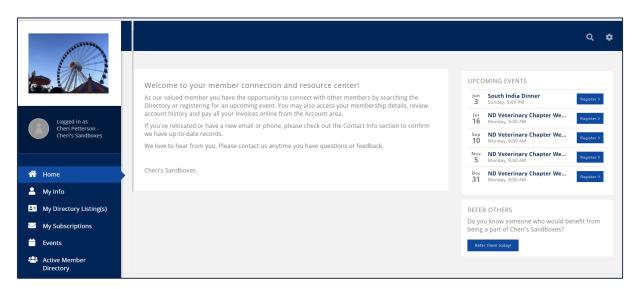

#### Overview – Member View - InfoHub

#### Members can

- Update own information (photos, directory listing, website, etc.)
- Manage their account and pay their bills
- Register for Events, enter New Events
- Enter Hot Deals, Member to Member Deals, & Job Postings...