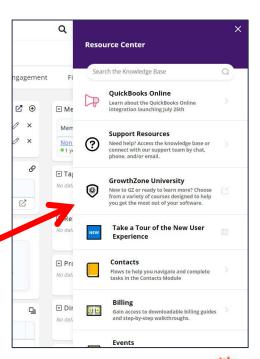

## Software Navigation - Help

Go to the online Knowledge Base/ticket portal:

Search for articles, chat with Support, and submit a ticket all from one location!

#### Help

- Accessible via the [9] In the header bar- this links directly to the Knowledge Base and can search for answers, submit a ticket, etc.
- Click the "Need Help?" button on the far right to expand the Resource Center flyout with additional documentation!