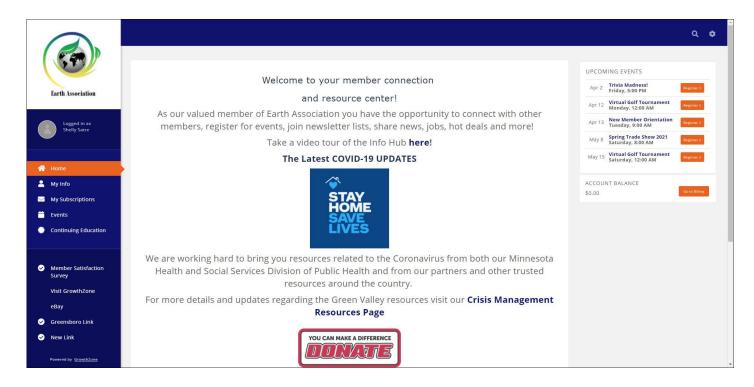

#### Overview – Member View - InfoHub

#### Members can

- Update own information (photos, directory listing, website, etc.)
- Manage their account and pay their bills
- Register for Events, enter New Events
- Enter Hot Deals, Member to Member Deals, & Job Postings...