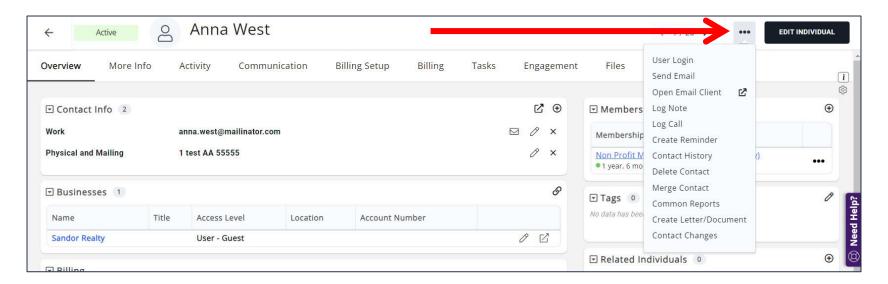

## Software Navigation – Add'l Options

#### Options for the logged in staff member

- Notifications
- Change User Name or Password
- View Export Jobs
- User Settings
- Session Info
- Plus links to:
  - Info Hub
  - Product Updates
  - Training Calendar
  - UserVoice
  - GZCMS website (if applicable)

## Other Common Functions

- Edit
- Add
- ☑ Log in to Info Hub (as user)
- ••• More Actions

#### Other Common Functions

- Clicking the ellipsis icon will display a list of the command tasks performed in the module or page
- Tasks will vary per module or page

#### Other Common Functions