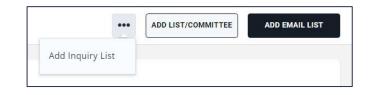

## Lists/Committees

The Lists/Committees module makes it easy to connect with and organize your members and individuals into groups for different types of communication