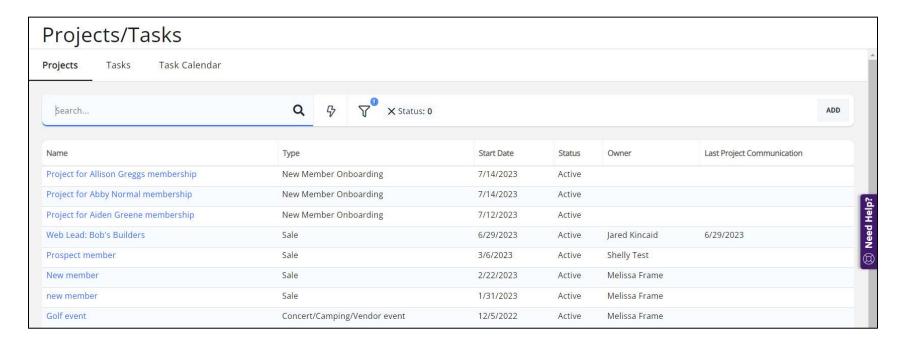

## Project Management\*

Streamline processes for membership acquisition, membership on-boarding, event planning...