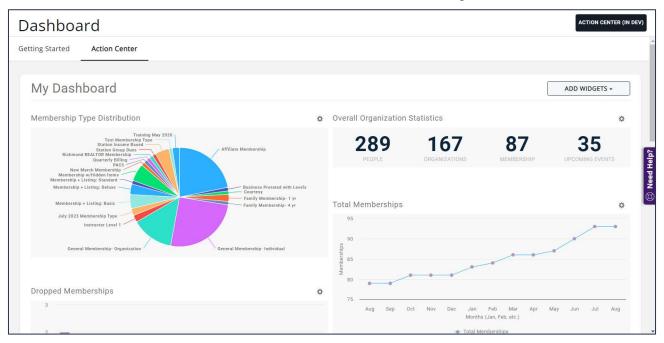

#### Overview - Staff View - Database

Where you will be able to manage all of your contacts and members, manage your events, generate and analyze reports, and work with the modules that you have selected

## Staff View - Database Navigation

Header
Navigation Panel
Work Space
Common Functions

## Navigation Panel

The Navigation Panel allows you to easily navigate to the module you want to work with

## Workspace

When a module is selected in the Navigation Panel, details will be displayed in the workspace

Search Function – search functions are available throughout the software

- Type ahead search
- Quick Filter
- Customize Filter

## Reporting

Wide variety of reports for you to analyze all aspects of your organization

Customizable to meet your needs