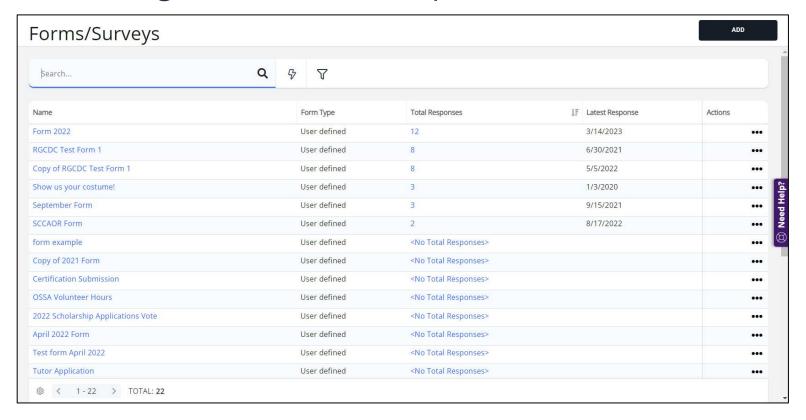

## Forms/Surveys\*

Use Forms/Surveys to create online forms or insert links into emails to encourage and track responses