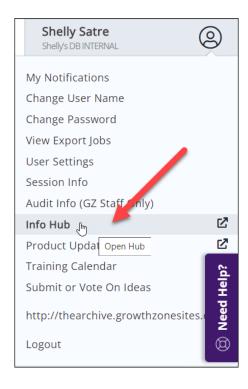

## Software Navigation – Info Hub

Logged on staff users can access the Info Hub thru their menu:

#### Options for the logged in staff member

- Notifications
- Change User Name or Password
- View Export Jobs
- User Settings
- Session Info
- Plus links to:
  - Info Hub
  - Product Updates
  - Training Calendar
  - UserVoice
  - GZCMS website (if applicable)