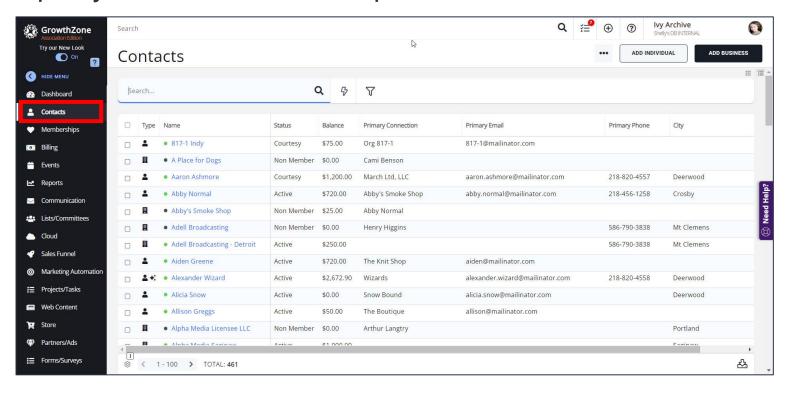

#### Overview - Staff View - Database

Where you will be able to manage all of your contacts and members, manage your events, generate and analyze reports, and work with the modules that you have selected

#### Search

 The Search option allows you to easily search for Contacts, Members or Events

## Workspace

When a module is selected in the Navigation Panel, details will be displayed in the workspace

Search Function – search functions are available throughout the software

- Type ahead search
- Quick Filter
- Customize Filter