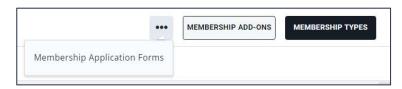

#### Membership Application Form

- Integrated to your web-site
- If configured automatic notification to staff when an application is received