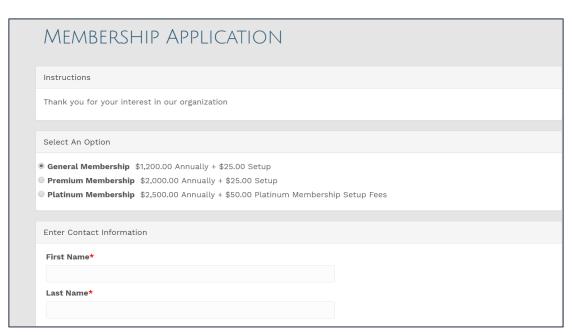

#### Membership Application Form

- Integrated to your web-site
- If configured automatic notification to staff when an application is received