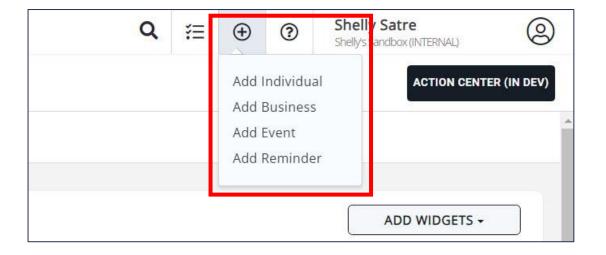

## Software Navigation - Quick Actions

Add Individual Contacts...
Add Business Contacts...
Add Events...
Add Reminders...