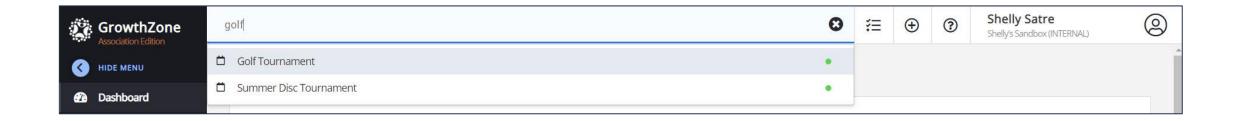

#### Search

 The Search option allows you to easily search for Contacts, Members or Events