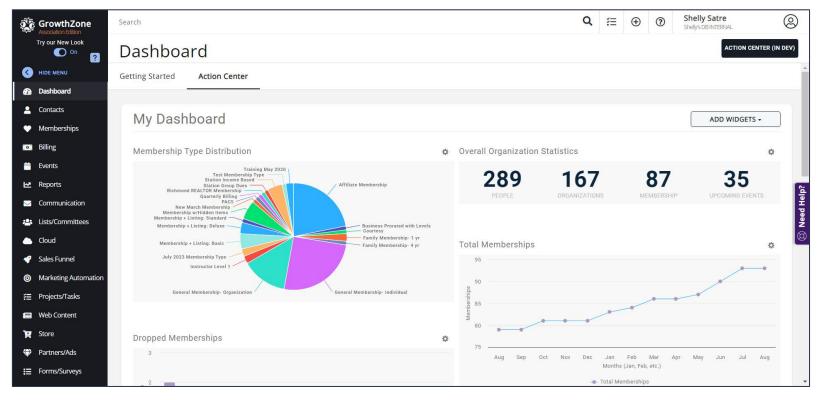

## Navigation Panel

The Navigation Panel allows you to easily navigate to the module you want to work with

## Workspace

When a module is selected in the Navigation Panel, details will be displayed in the workspace

Search Function – search functions are available throughout the software

- Type ahead search
- Quick Filter
- Customize Filter

#### Add

- The module that you are using will dictate the options available
- The most commonly used options will be displayed on the button(s) in the upper right corner

Contacts

Lists/Committees

Changing displays from Cards to List and vice versa