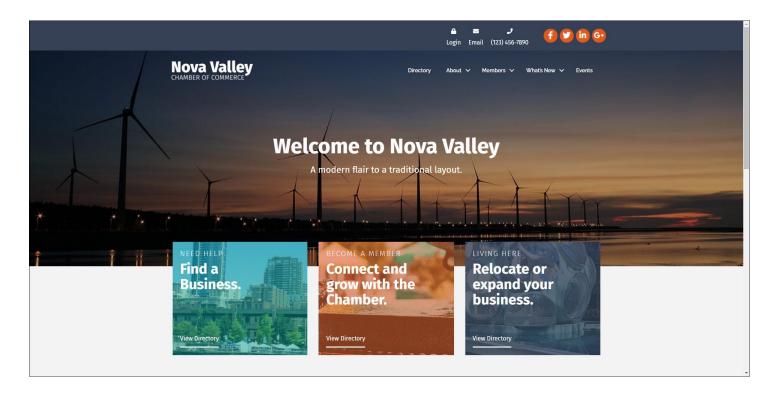

## Overview - Website - Public View

We can design a website for you or assist in integrating to your existing site.

## Software Navigation - Website

Logged on staff users can access your website via their menu: