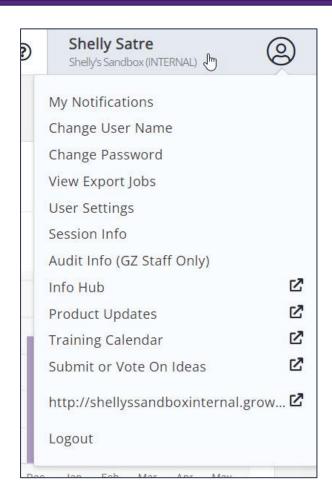

## Software Navigation – Add'l Options

#### Options for the logged in staff member

- Notifications
- Change User Name or Password
- View Export Jobs
- User Settings
- Session Info
- Plus links to:
  - Info Hub
  - Product Updates
  - Training Calendar
  - UserVoice
  - GZCMS website (if applicable)