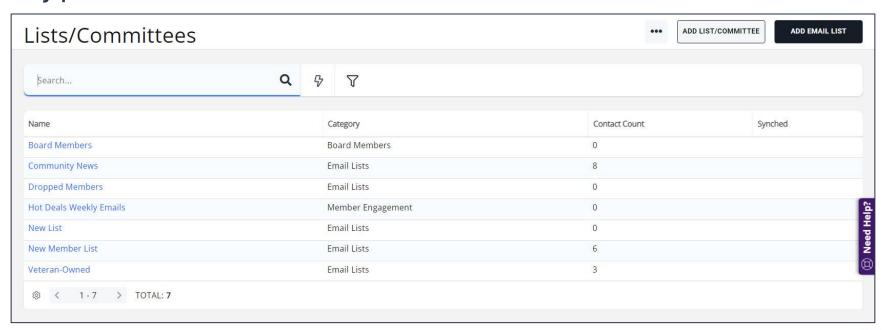

#### Add

- The module that you are using will dictate the options available
- The most commonly used options will be displayed on the button(s) in the upper right corner

Contacts

Lists/Committees

Changing displays from Cards to List and vice versa

## Lists/Committees

The Lists/Committees module makes it easy to connect with and organize your members and individuals into groups for different types of communication