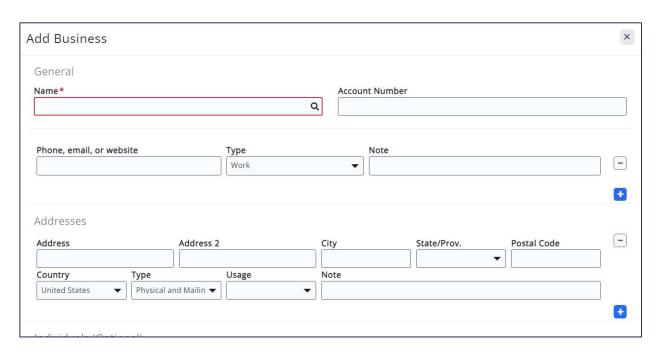

g, website, etc.)
- Manage their account and pay their bills
- Register for Events, enter New Events
- Enter Hot Deals, Member to Member Deals, & Job Postings...





## Overview - Website - Public View

We can design a website for you or assist in integrating to your existing site.





### Staff View - Database

Logging In: https://growthzoneapp.com/login





## Staff View - Database Navigation

Header
Navigation Panel
Work Space
Common Functions





## Software Navigation - Header

#### Search

 The Search option allows you to easily search for Contacts, Members or Events





## Software Navigation - Quick Actions

Add Individual Contacts...
Add Business Contacts...
Add Events...
Add Reminders...





## Software Navigation – Quick Actions

#### Example

Add Contacts - Organization





## Software Navigation – Info Hub

Logged on staff users can access the Info Hub thru their menu:







## Software Navigation - Website

Logged on staff users can access your website via their menu:







## Software Navigation – Assigned Tasks

Go to your list of Assigned tasks by clicking







## Software Navigation - Help

Go to the online Knowledge Base/ticket portal:



Search for articles, chat with Support, and submit a ticket all from one location!





## Software Navigation – Add'l Options

#### Options for the logged in staff member

- Notifications
- Change User Name or Password
- View Export Jobs
- User Settings
- Session Info
- Plus links to:
  - Info Hub
  - Product Updates
  - Training Calendar
  - UserVoice
  - GZCMS website (if applicable)





## Navigation Pane