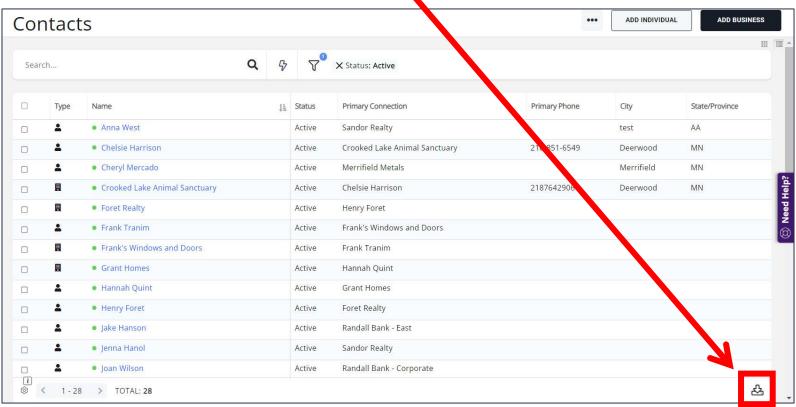

#### Search

 The Search option allows you to easily search for Contacts, Members or Events

## Software Navigation - Quick Actions

Add Individual Contacts...
Add Business Contacts...
Add Events...
Add Reminders...

## Navigation Panel

The Navigation Panel allows you to easily navigate to the module you want to work with

## Workspace

When a module is selected in the Navigation Panel, details will be displayed in the workspace

Search Function – search functions are available throughout the software

- Type ahead search
- Quick Filter
- Customize Filter

#### Add

- The module that you are using will dictate the options available
- The most commonly used options will be displayed on the button(s) in the upper right corner

Contacts

Lists/Committees

Changing displays from Cards to List and vice versa

Downloading workspace display