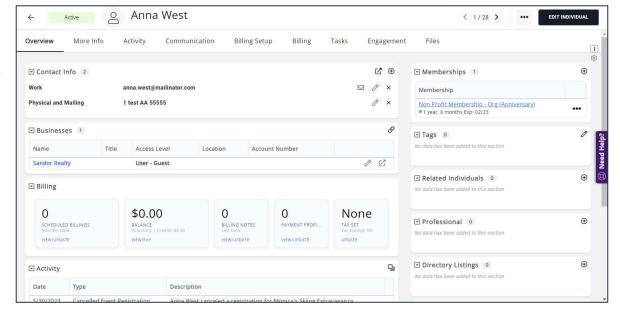

## Contact Management

Contact Management allows you to easily track all important information about your contacts in one central location

Easily manage members activity, billing, and contact info in one central record