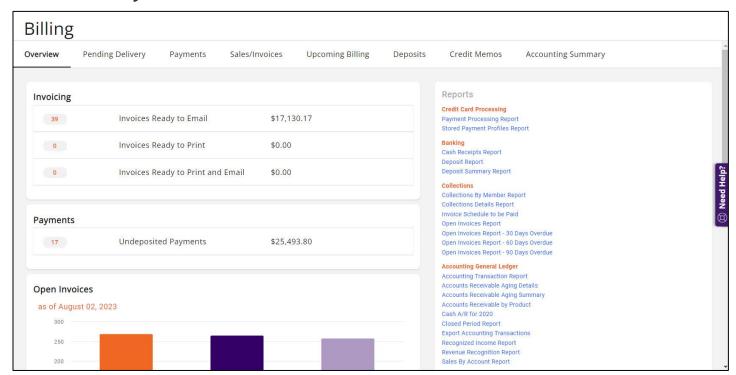

revenue to your association



### Fundraising\*

Help the community with fundraising campaigns and track donations





#### Store\*

The Store Module is a module that allows the association to sell additional resources/products to members

The integrated into your GrowthZone Software, makes selling and processing orders as simple as possible





#### Continuing Education\*

The Continuing Education module allows you to track certifications/continuing education events for your members

- Track hours
- Track Requirements
- Provide Certificates





#### Do More with Less Time

Billing
Reporting
Forms/Surveys\*
Project Management\*
Marketing Automation\*



<sup>\*</sup> Requires additional module subscription

## Billing

- Easy creating of invoices
- Accepting Payments
- GrowthZone Pay





## Reporting

Wide variety of reports for you to analyze all aspects of your organization

Customizable to meet your needs





## Forms/Surveys\*

Use Forms/Surveys to create online forms or insert links into emails to encourage and track responses





## Project Management\*

Streamline processes for membership acquisition, membership on-boarding, event planning...





#### Marketing Automation\*

- The GrowthZone Marketing Automation module provides the functionality to set up automated workflows designed specifically around varying communication goals.
- For example, you may want to have a workflow for new prospects, or perhaps a drip campaign for new members. Workflows are tied to lists, which allows you to automatically send targeted information to key individuals and groups.