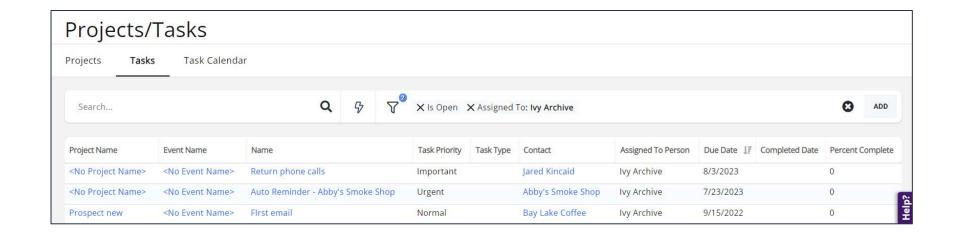

## Software Navigation – Assigned Tasks

Go to your list of Assigned tasks by clicking