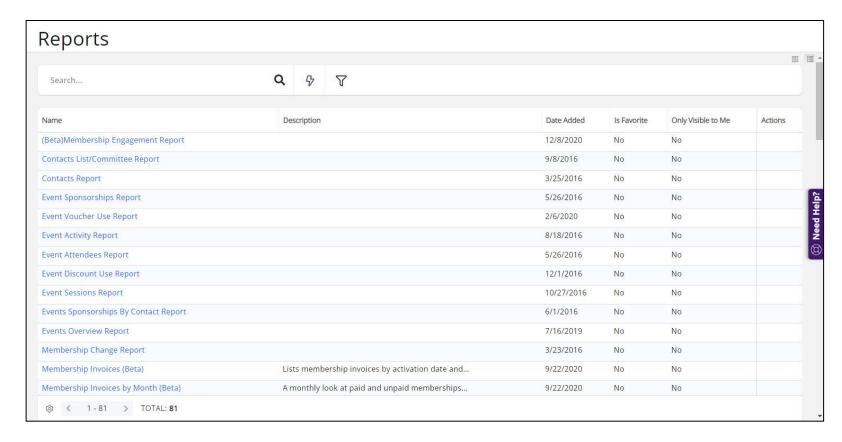

## Reporting

Wide variety of reports for you to analyze all aspects of your organization

Customizable to meet your needs