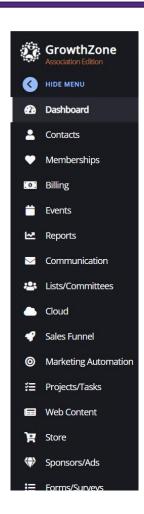

## Navigation Panel

The Navigation Panel allows you to easily navigate to the module you want to work with