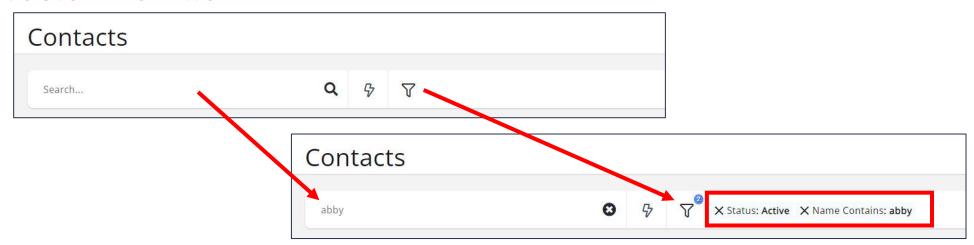

## Workspace

When a module is selected in the Navigation Panel, details will be displayed in the workspace

Search Function – search functions are available throughout the software

- Type ahead search
- Quick Filter
- Customize Filter