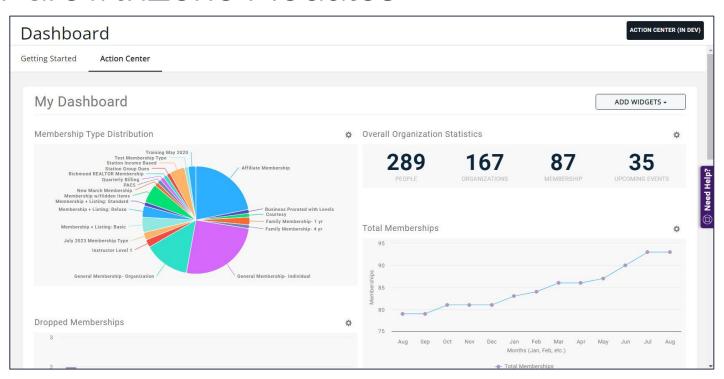

#### Overview - Staff View - Database

Where you will be able to manage all of your contacts and members, manage your events, generate and analyze reports, and work with the modules that you have selected

## Staff View - Database Navigation

Header
Navigation Panel
Work Space
Common Functions

## Navigation Panel

The Navigation Panel allows you to easily navigate to the module you want to work with

## Workspace

When a module is selected in the Navigation Panel, details will be displayed in the workspace

Search Function – search functions are available throughout the software

- Type ahead search
- Quick Filter
- Customize Filter

## Reporting

Wide variety of reports for you to analyze all aspects of your organization

Customizable to meet your needs