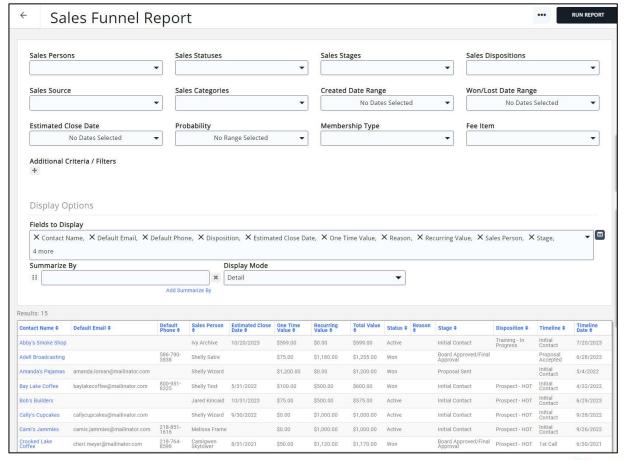

### Sales Funnel\*

Provides a clear view of the opportunities currently available, showing you the revenue that your organization can make in the months ahead

| Add Sales Oppo                  | rtunity -                                                                                                                                                                                                                                                                                                                                                                                                                                                                                                                                                                                                                                                                                                                                                                                                                                                                                                                                                                                                                                                                                                                                                                                                                                                                                                                                                                                                                                                                                                                                                                                                                                                                                                                                                                                                                                                                                                                                                                                                                                                                                                                     |                 |                | ×                    |
|---------------------------------|-------------------------------------------------------------------------------------------------------------------------------------------------------------------------------------------------------------------------------------------------------------------------------------------------------------------------------------------------------------------------------------------------------------------------------------------------------------------------------------------------------------------------------------------------------------------------------------------------------------------------------------------------------------------------------------------------------------------------------------------------------------------------------------------------------------------------------------------------------------------------------------------------------------------------------------------------------------------------------------------------------------------------------------------------------------------------------------------------------------------------------------------------------------------------------------------------------------------------------------------------------------------------------------------------------------------------------------------------------------------------------------------------------------------------------------------------------------------------------------------------------------------------------------------------------------------------------------------------------------------------------------------------------------------------------------------------------------------------------------------------------------------------------------------------------------------------------------------------------------------------------------------------------------------------------------------------------------------------------------------------------------------------------------------------------------------------------------------------------------------------------|-----------------|----------------|----------------------|
| Organization*                   | Source                                                                                                                                                                                                                                                                                                                                                                                                                                                                                                                                                                                                                                                                                                                                                                                                                                                                                                                                                                                                                                                                                                                                                                                                                                                                                                                                                                                                                                                                                                                                                                                                                                                                                                                                                                                                                                                                                                                                                                                                                                                                                                                        | <b>→</b> ⊕      | Sales Pe       |                      |
| Sales Category  ▼               | One-Time Revenue                                                                                                                                                                                                                                                                                                                                                                                                                                                                                                                                                                                                                                                                                                                                                                                                                                                                                                                                                                                                                                                                                                                                                                                                                                                                                                                                                                                                                                                                                                                                                                                                                                                                                                                                                                                                                                                                                                                                                                                                                                                                                                              | Recurring Rever | nue            | Estimated Close Date |
| Probability Stag  Won/Lost Date | ge Disparent Di | osition •       | Status* Active | •                    |
|                                 |                                                                                                                                                                                                                                                                                                                                                                                                                                                                                                                                                                                                                                                                                                                                                                                                                                                                                                                                                                                                                                                                                                                                                                                                                                                                                                                                                                                                                                                                                                                                                                                                                                                                                                                                                                                                                                                                                                                                                                                                                                                                                                                               |                 | Cancel         | Done                 |

#### Sales Funnel\*

#### Allows for tracking:

- One time revenue
- Recurring revenue
- Probability of Sale
- Timeline
- Communications
- Tasks