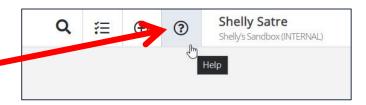

## Software Navigation - Help

Go to the online Knowledge Base/ticket portal:

Search for articles, chat with Support, and submit a ticket all from one location!

#### Help

- Accessible via the [9] In the header bar- this links directly to the Knowledge Base and can search for answers, submit a ticket, etc.
- Click the "Need Help?" button on the far right to expand the Resource Center flyout with additional documentation!