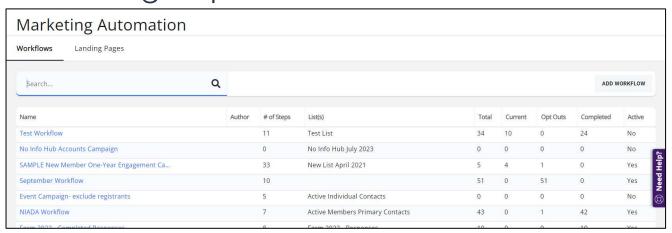

#### Marketing Automation\*

- The GrowthZone Marketing Automation module provides the functionality to set up automated workflows designed specifically around varying communication goals.
- For example, you may want to have a workflow for new prospects, or perhaps a drip campaign for new members. Workflows are tied to lists, which allows you to automatically send targeted information to key individuals and groups.