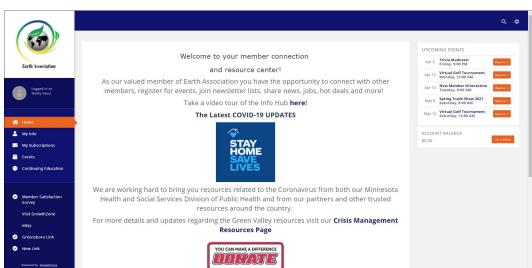

#### Overview – Member View - InfoHub

#### Members can

- Update own information (photos, directory listing, website, etc.)
- Manage their account and pay their bills
- Register for Events, enter New Events
- Enter Hot Deals, Member to Member Deals, & Job Postings...

#### Info Hub

- Members can update your own information (photos, directory listing, website, etc.)
- Manage their account and pay their bills
- Register for Events, enter New Events
- Enter Hot Deals, Member to Member Deals, & Job Postings...