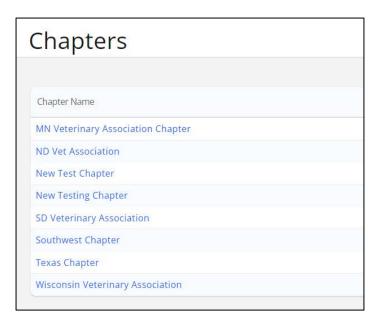

## Chapters\*

The Chapters module allows you to tie membership applications, calendars, communications to chapter level