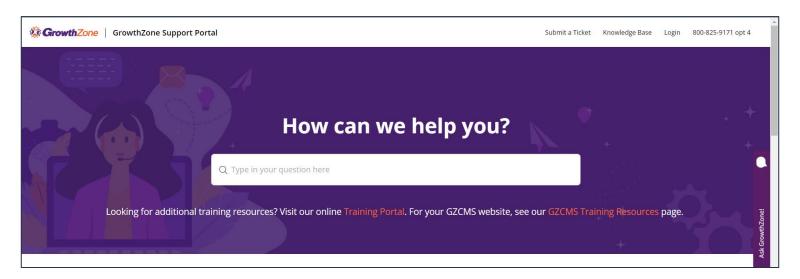

## Software Navigation - Help

Go to the online Knowledge Base/ticket portal:

Search for articles, chat with Support, and submit a ticket all from one location!

Online Support Documentation: <u>GrowthZone Knowledge Base »</u>

Training Calendar: <u>View Training Event Calendar »</u>

Live Chat: GrowthZone Support Portal (chat on far right) »