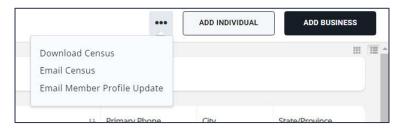

#### Other Common Functions

- Clicking the ellipsis icon will display a list of the command tasks performed in the module or page
- Tasks will vary per module or page

#### Other Common Functions