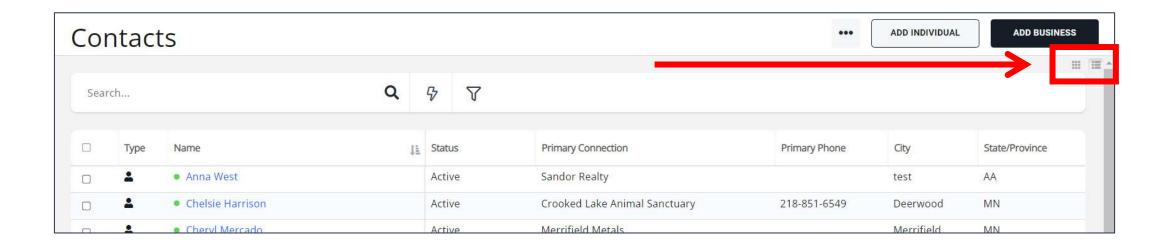

#### Add

- The module that you are using will dictate the options available
- The most commonly used options will be displayed on the button(s) in the upper right corner

Contacts

Lists/Committees

Changing displays from Cards to List and vice versa

Downloading workspace display